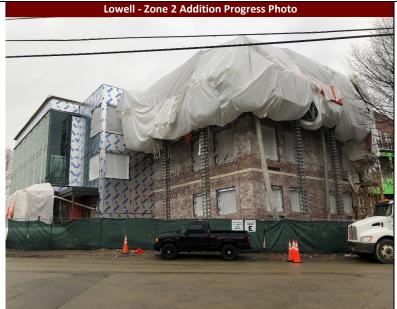

#### Lowell Elementary School

Zone 1 Addition - Wood blocking and roofing work substantially completed

Zone 1 Addition - Slab on grade work substantially completed

Zone 2 Addition - Curtain wall system substantially completed

Zone 2 Addition - Interior sheetrock mobilized

Zone 2 Existing - Interior sheetrock mobilized

Zone 1 Existing - Second floor wall framing and window wood blocking substanially completed

Zone 1 Existing - First floor wall framing and window wood blocking mobilized

#### Lowell Elementary School

Zone 1 Existing - Roof replacement work continues

Zone 2 Addition - Exterior brick work continues

Zone 2 Addition - Sheetrock walls continues

Zone 2 Existing - Sheetrock walls continues