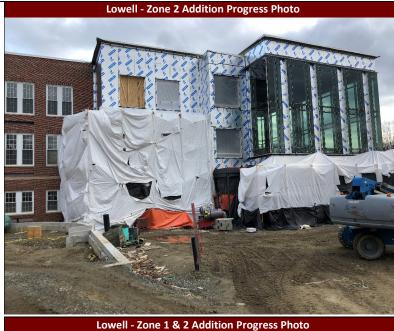

#### Lowell Elementary School

Zone 1 Addition - Wood blocking and roofing work substantially completed

Zone 1 Addition - Slab on grade work substantially completed

Zone 2 Addition - Curtain wall system substantially completed

Zone 2 Addition - Interior sheetrock mobilized

Zone 2 Existing - Interior sheetrock mobilized

Zone 1 Existing - Second floor wall framing and window wood blocking substanially completed

Zone 1 Existing - First floor wall framing and window wood blocking mobilized

#### Lowell Elementary School

Zone 1 Existing - Roof replacement work continues

Zone 2 Addition - Exterior brick work continues

Zone 2 Addition - Sheetrock walls continues

Zone 2 Existing - Sheetrock walls continues