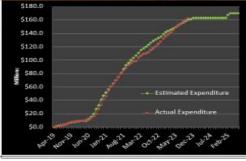

#### LOWELL ELEMENTARY SCHOOL

CTA - CO#1 - CO #9 - Approved \$3,947,618.95

CTA - CO#10 - Pending Approval \$51,825.49

|                                      | BUDGET |                 |    |                    |    |                 |    | COST           |    |                      |     |                                         |     |                    | CASH FLOW |                         |       |             |
|--------------------------------------|--------|-----------------|----|--------------------|----|-----------------|----|----------------|----|----------------------|-----|-----------------------------------------|-----|--------------------|-----------|-------------------------|-------|-------------|
| Description                          |        | Baseline Budget |    | Authorized Changes |    | Approved Budget |    | ommitted Costs |    | Uncommitted<br>Costs | For | ecast Costs                             | Tot | otal Project Costs |           | penditures to I<br>Date | lalan | ce To Spend |
| Construction                         | 4      | 136,000,000     | s  | 7,347,960          | \$ | 143,347,960     | s  | 143,347,960    | s  |                      | \$  | 72,000                                  | \$  | 143,419,960        | \$        | 140,083,506             | \$    | 3,336,453   |
| Design Services                      | \$     | 13,819,615      | \$ | 477,522            | \$ | 14,297,137      | \$ | 14,297,137     | \$ | 0                    | \$  | 14,000                                  | \$  | 14,311,137         | \$        | 14,244,504              | 5     | 66,634      |
| Administrative                       | \$     | 7,530,385       | 5  | (868,520)          | \$ | 6,661,865       | S  | 5,596,847      | \$ | 1,065,018            | 5   | 721,390                                 | \$  | 7,383,255          | \$        | 5,437,959               | \$    | 1,945,296   |
| FF&E                                 | 5      | 4,150,000       | \$ | 733,099            | 5  | 4,883,099       | 5  | 2,958,098      | 5  | 1,925,001            | 5   | 120000000000000000000000000000000000000 | 5   | 4,883,099          | 5         | 2,671,149               | 5     | 2,211,950   |
| SUBTOTAL                             | \$     | 161,500,000     | \$ | 7,690,060          | \$ | 169,190,061     | \$ | 166,200,042    | \$ | 2,990,019            | \$  | 807,390                                 | \$  | 169,997,451        | \$        | 162,437,118             | \$    | 7,560,333   |
| Construction Contingency (Hard Cost) | \$     | 7,400,000       | \$ | (7,152,145)        | 5  | 247,855         | s  |                | 5  | 247,855              | 5   | (72,000)                                | \$  | 175,855            | \$        |                         | \$    | 175,855     |
| Owner's Contingency - COVID-19       | \$     |                 | \$ | -                  | \$ | +               | S  |                | S  |                      | 5   | -                                       | \$  | -                  | 5         |                         | 5     |             |
| Owner's Contingency (Soft Cost)      | 5      | 1,100,000       | \$ | (537,915)          | \$ | 562,085         | 5  |                | 5  | 562,085              | 5   | [735,390]                               | \$  | (173,305)          | 5         |                         | S     | (173,305    |
| SUBTOTAL                             | \$     | 8,500,000       | \$ | (7,690,060)        | \$ | 809,940         | \$ |                | \$ | 809,940              | \$  | (807,390)                               | \$  | 2,550              | \$        |                         | \$    | 2,550       |
| PROJECT TOTAL                        | \$ 1   | 170,000,000     | \$ |                    | \$ | 170,000,000     | *  | 166,200,042    | \$ | 3,799,959            | \$  | 720                                     | \$  | 170,000,000        | \$        | 162,437,118             | \$    | 7,562,882   |