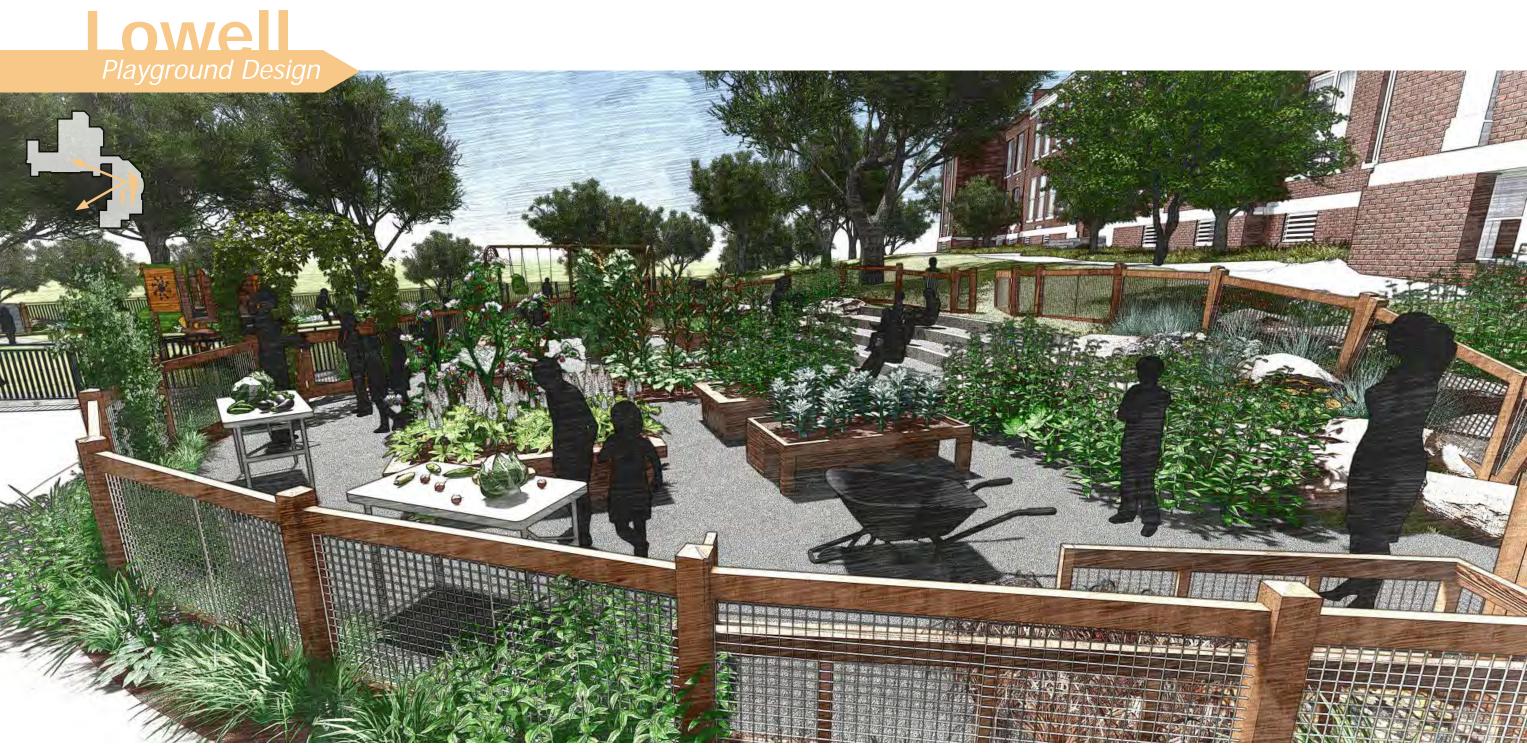

## SiteUpdate SiteUpdate

Playground Design

Hosmer Playground Design

View from K-5 Playground looking north towards Hancock St.

View from sport court looking north towards Hancock & Winthrop St.

View from sport court looking south towards Concord Rd.

View of basketball court and small field space looking back towards Hosmer

Crummiffi Playground Design