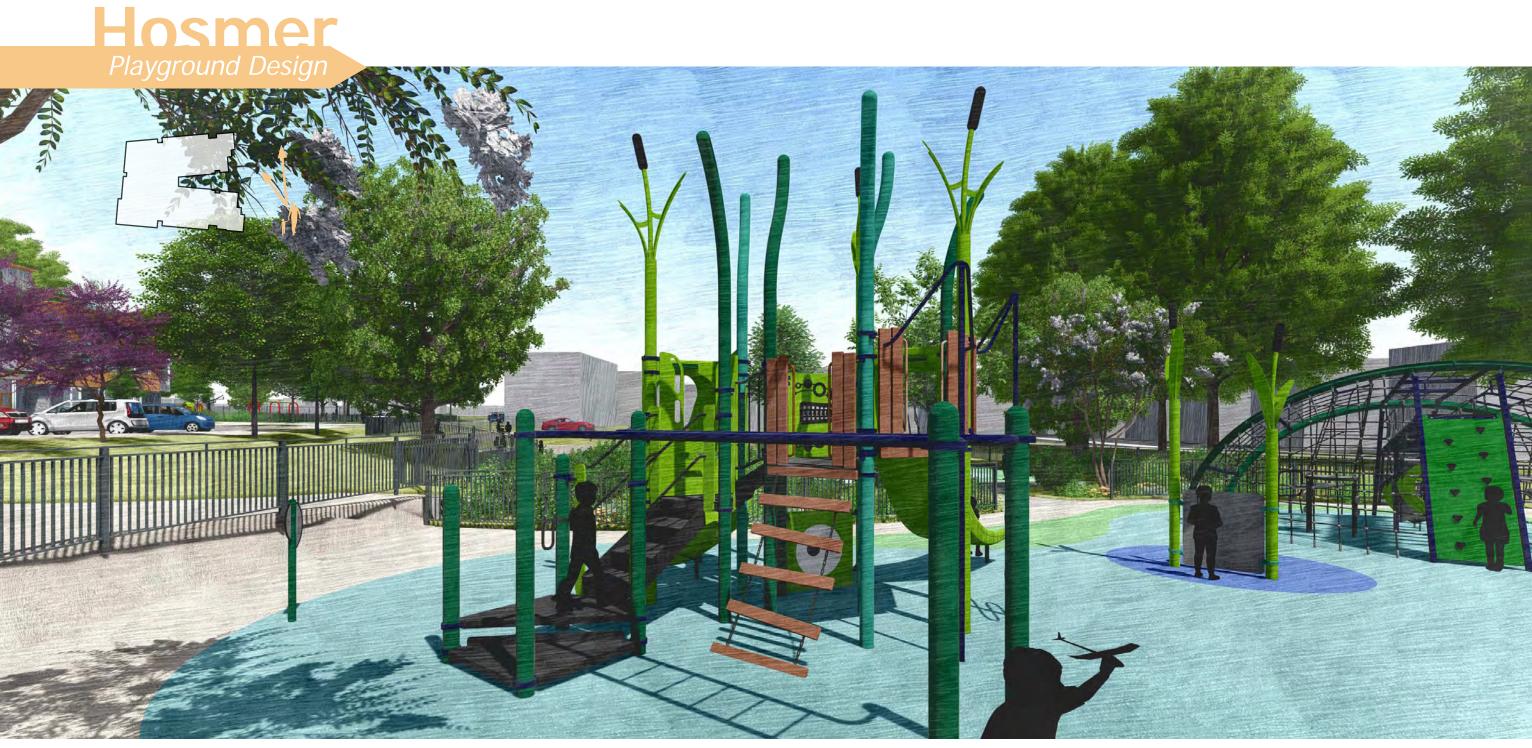

## SiteUpdate SiteUpdate

Playground Design

Hosmer Playground Design

View from K-5 Playground looking north towards Hancock St.

View from sport court looking north towards Hancock & Winthrop St.

View from sport court looking south towards Concord Rd.