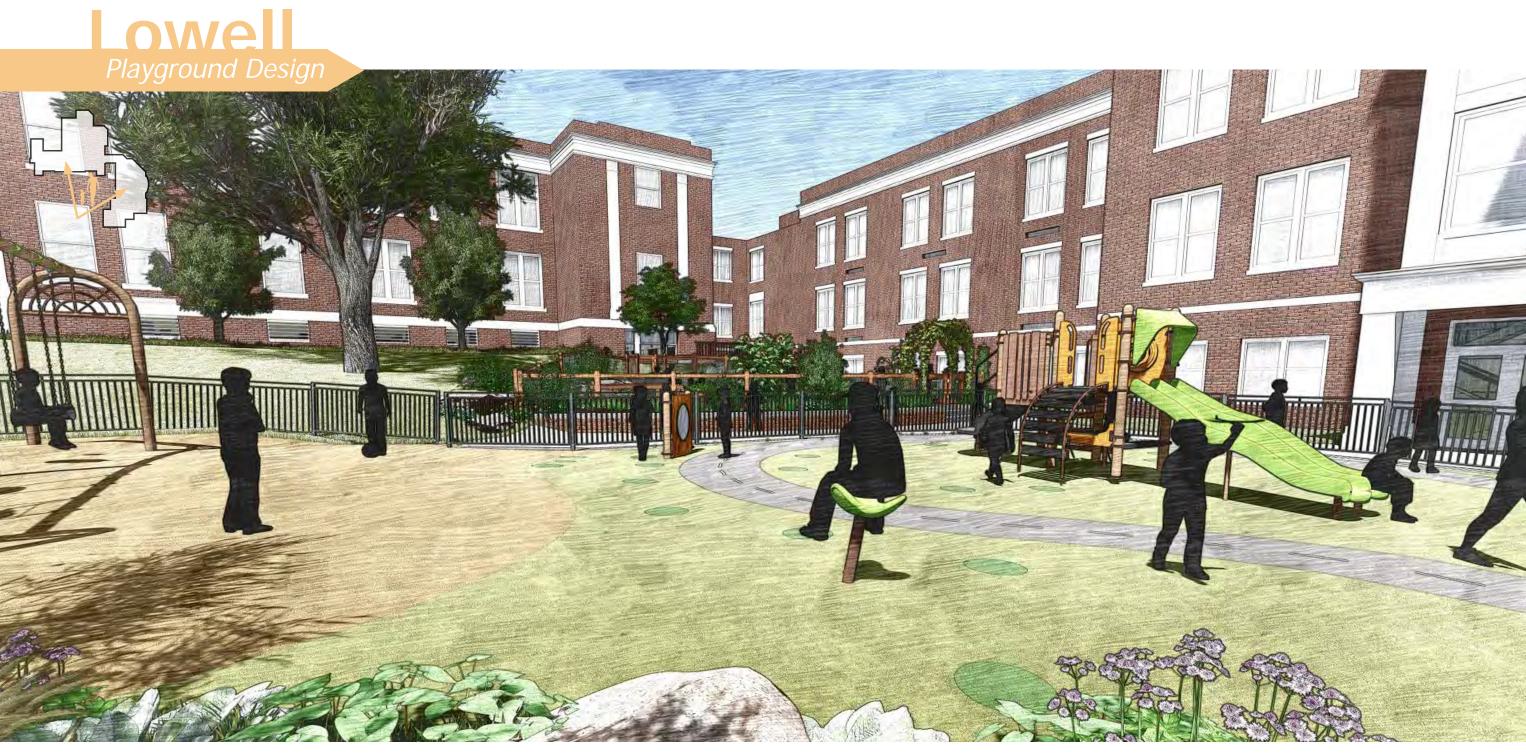

## SiteUpdate SiteUpdate

Playground Design

Hosmer Playground Design

View from K-5 Playground looking north towards Hancock St.

View from sport court looking north towards Hancock & Winthrop St.

View from sport court looking south towards Concord Rd.