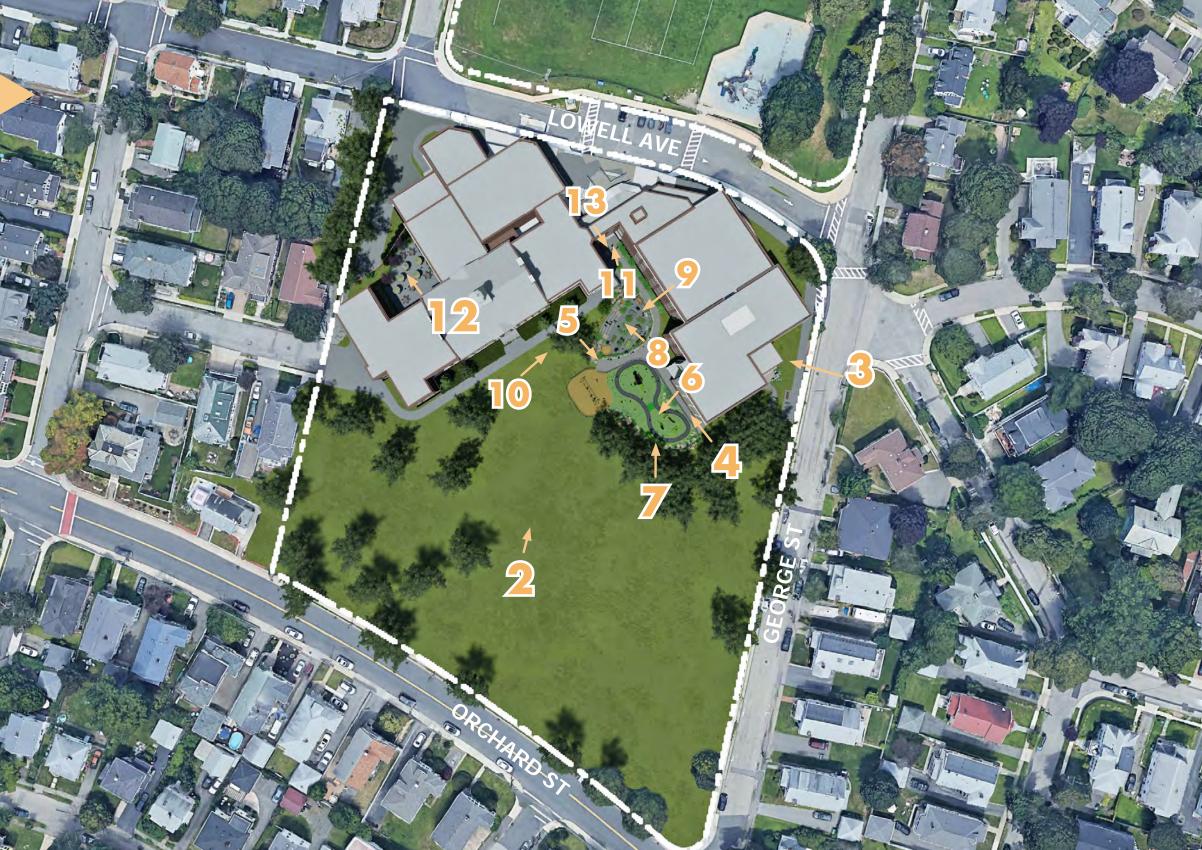

WPS Building Committee

Ai3 Architects, LLC

Hill International, Inc

November 6, 2019

## SiteUpdate SiteUpdate

Playground Design





























Hosmer Playground Design







View from K-5 Playground looking north towards Hancock St.



View from sport court looking north towards Hancock & Winthrop St.



View from sport court looking south towards Concord Rd.









View of basketball court and small field space looking back towards Hosmer





Crummiffi Playground Design

















## Watertown Elementary Schools Building Project ScheduleUpdate

Design Watertown

## Design & Documentation Schedule (Draft) as of November 6, 2019

## WATERTOWN ELEMENTARY SCHOOLS - DESIGN & DOCUMENTATION SCHEDULE (11.06.19 DRAFT)

|                                                                  | Г                       | 2019 |      |      |        |           |         |          |          | 2020    |