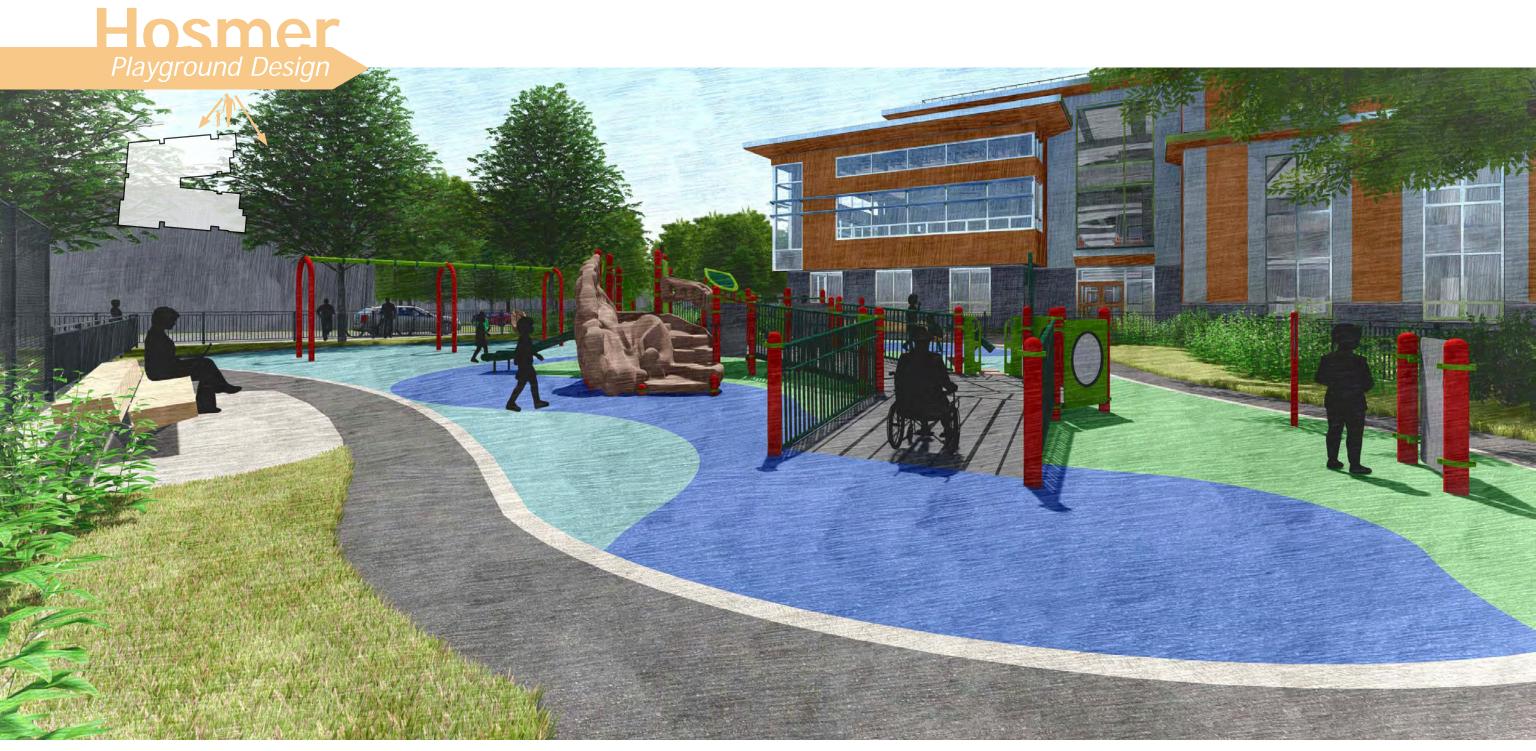

## SiteUpdate SiteUpdate

Playground Design

Hosmer Playground Design

View from K-5 Playground looking north towards Hancock St.

View from sport court looking north towards Hancock & Winthrop St.

View from sport court looking south towards Concord Rd.