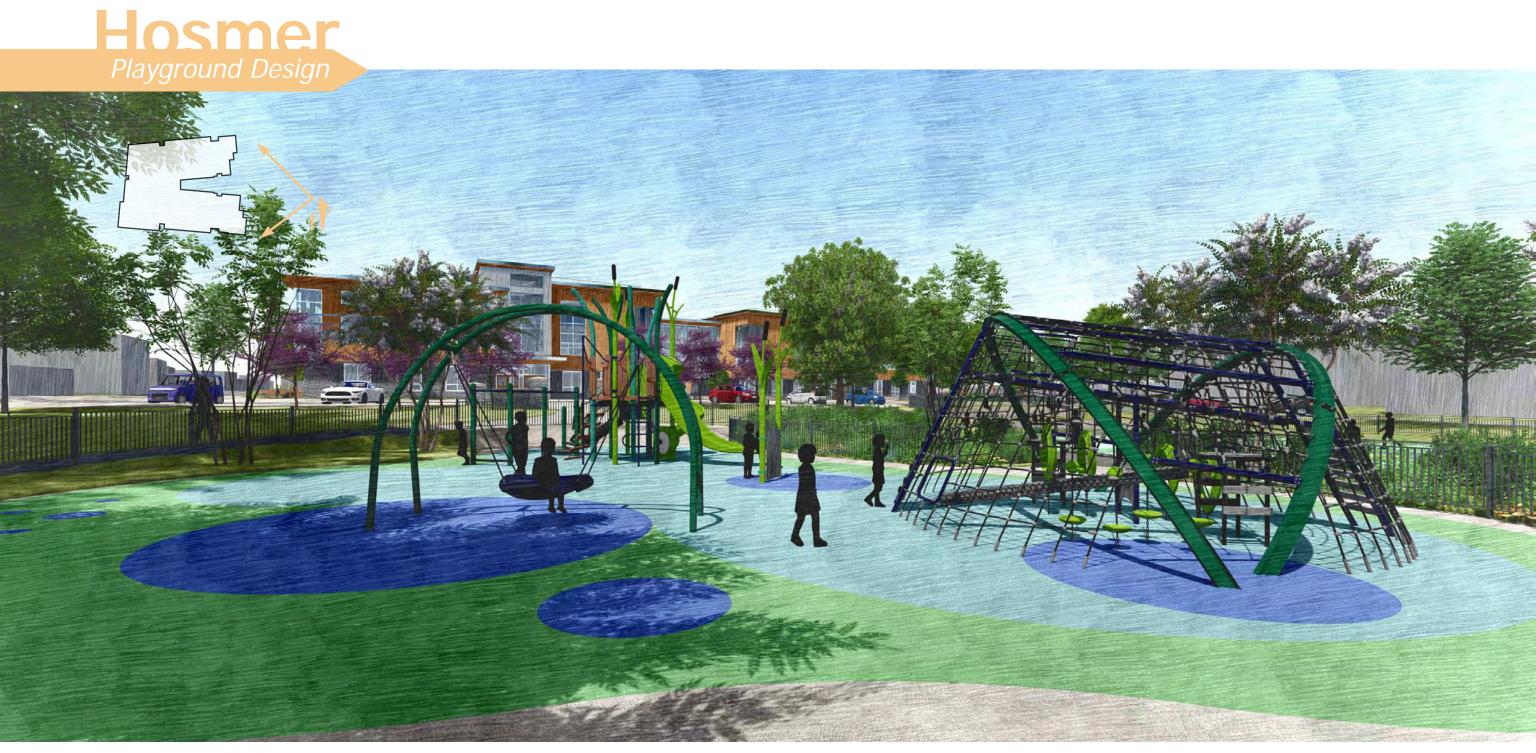

## SiteUpdate SiteUpdate

Playground Design

Hosmer Playground Design

View from K-5 Playground looking north towards Hancock St.

View from sport court looking north towards Hancock & Winthrop St.

View from sport court looking south towards Concord Rd.