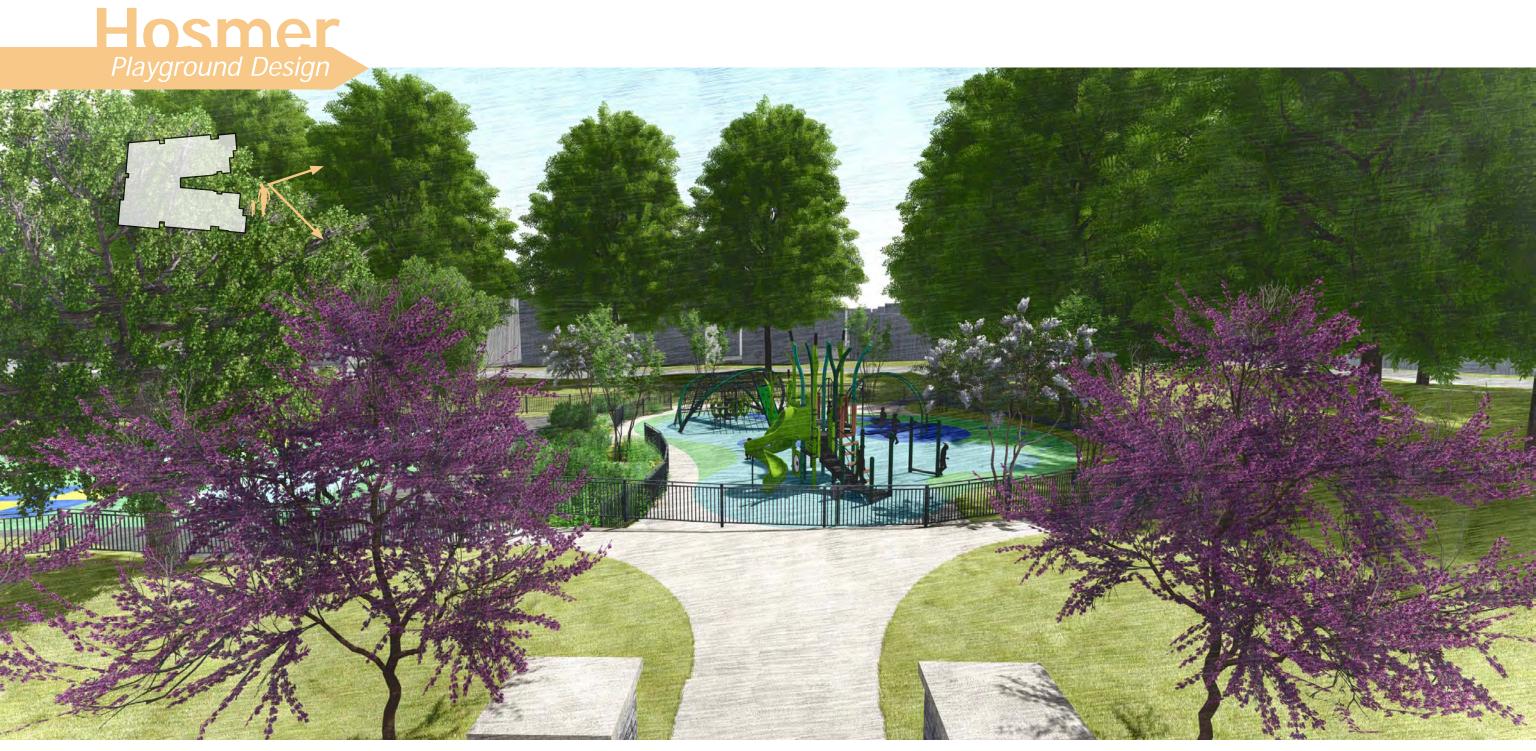

## SiteUpdate SiteUpdate

Playground Design

Hosmer Playground Design

View from K-5 Playground looking north towards Hancock St.

View from sport court looking north towards Hancock & Winthrop St.

View from sport court looking south towards Concord Rd.