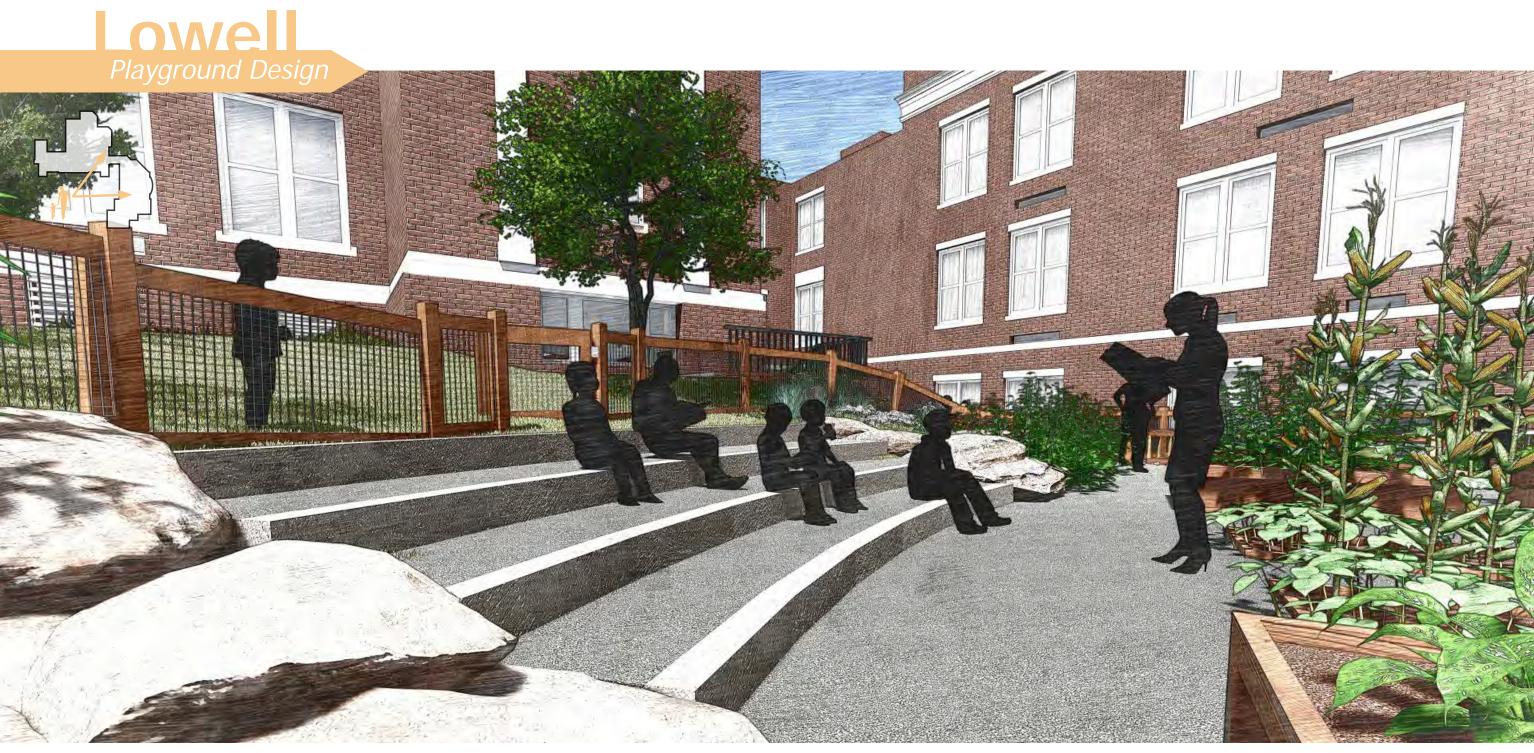

## SiteUpdate SiteUpdate

Playground Design

Hosmer Playground Design

View from K-5 Playground looking north towards Hancock St.

View from sport court looking north towards Hancock & Winthrop St.

View from sport court looking south towards Concord Rd.

View of basketball court and small field space looking back towards Hosmer

Crummiffi Playground Design