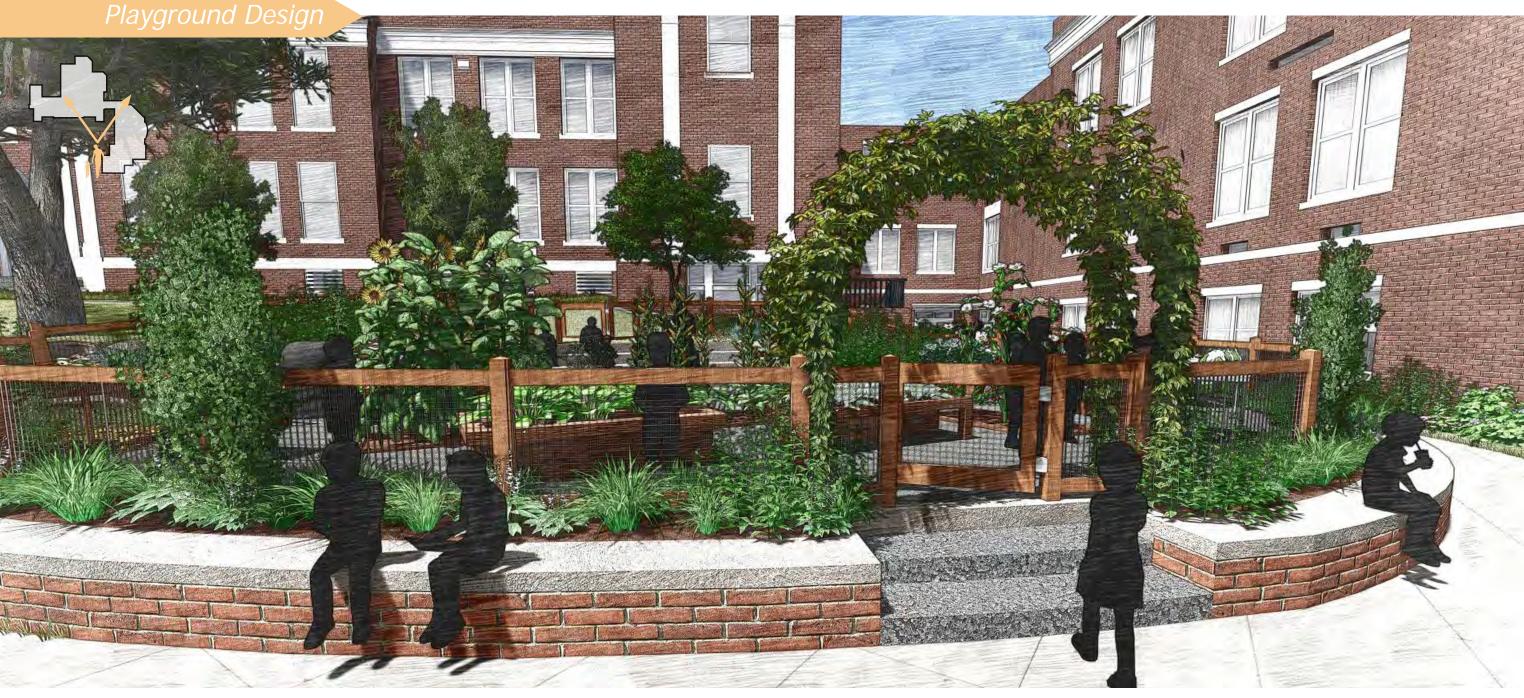

## SiteUpdate SiteUpdate

Playground Design

Hosmer Playground Design

View from K-5 Playground looking north towards Hancock St.

View from sport court looking north towards Hancock & Winthrop St.

View from sport court looking south towards Concord Rd.