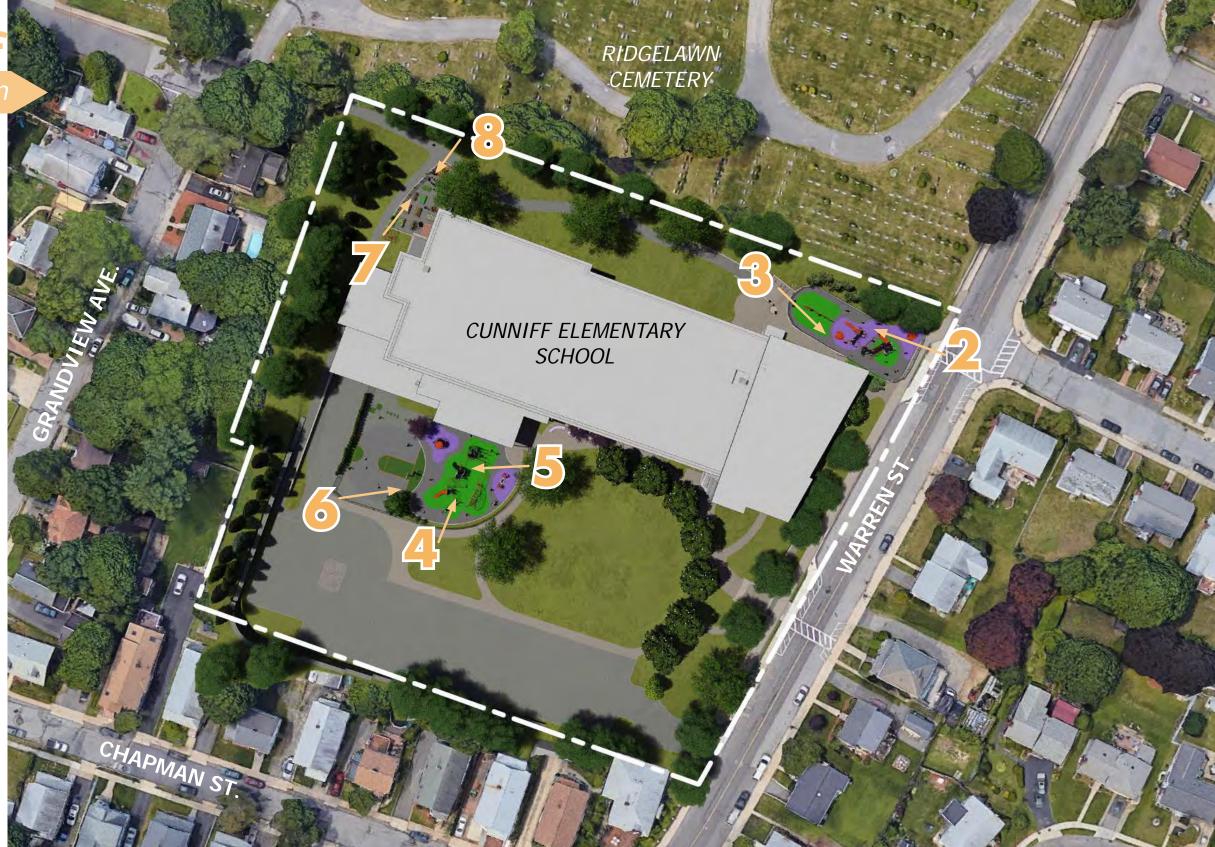

## SiteUpdate SiteUpdate

Playground Design

Hosmer Playground Design

View from K-5 Playground looking north towards Hancock St.

View from sport court looking north towards Hancock & Winthrop St.

View from sport court looking south towards Concord Rd.

View of basketball court and small field space looking back towards Hosmer

Crummiffi Playground Design