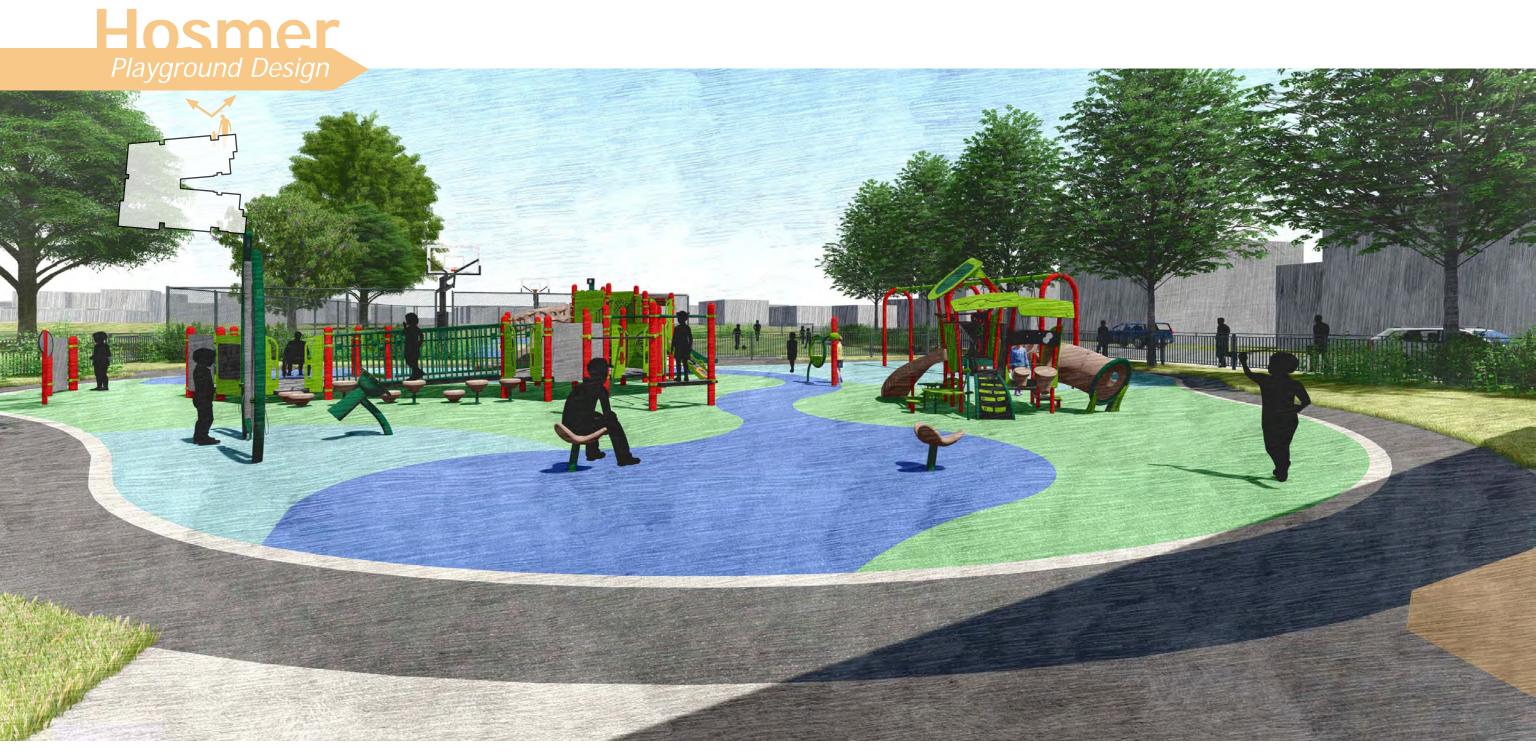

## SiteUpdate SiteUpdate

Playground Design

Hosmer Playground Design

View from K-5 Playground looking north towards Hancock St.

View from sport court looking north towards Hancock & Winthrop St.

View from sport court looking south towards Concord Rd.