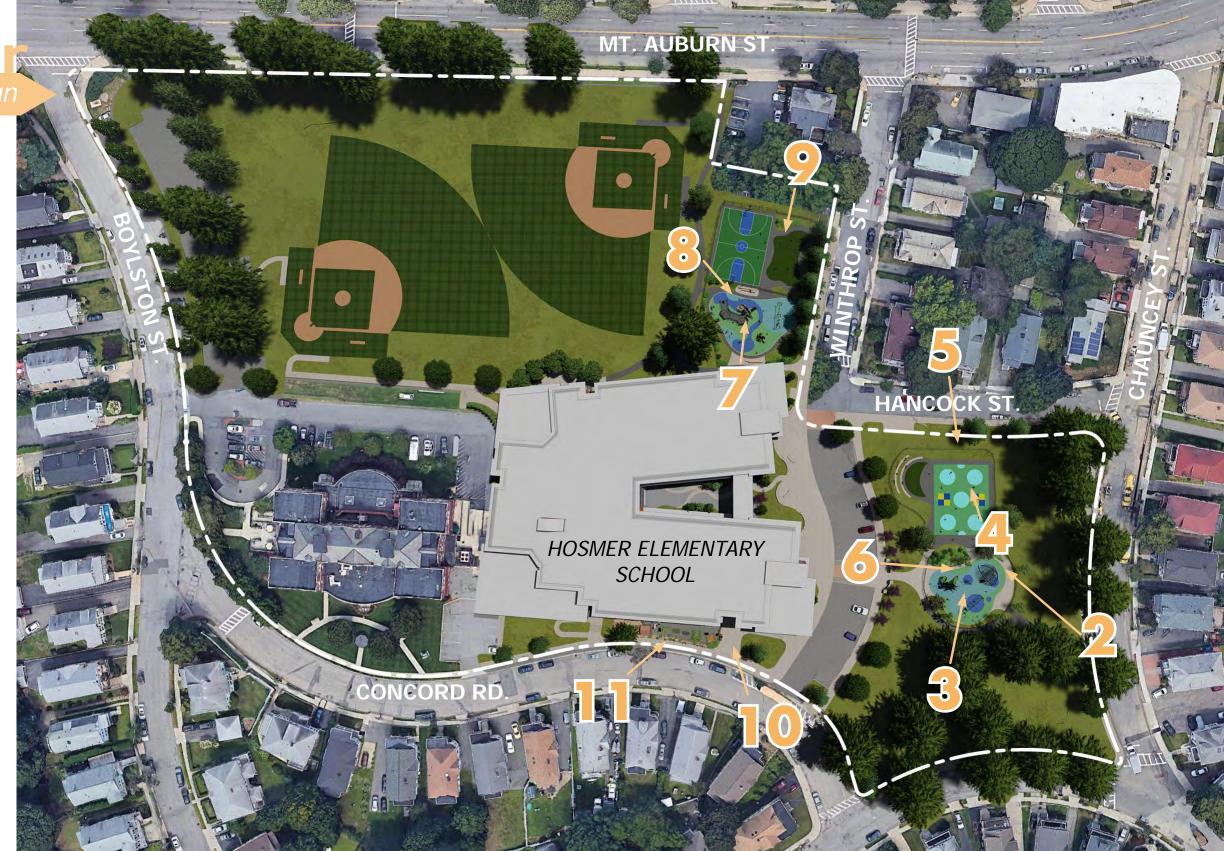

## SiteUpdate SiteUpdate

Playground Design

Hosmer Playground Design

View from K-5 Playground looking north towards Hancock St.

View from sport court looking north towards Hancock & Winthrop St.

View from sport court looking south towards Concord Rd.

View of basketball court and small field space looking back towards Hosmer

Crummiffi Playground Design