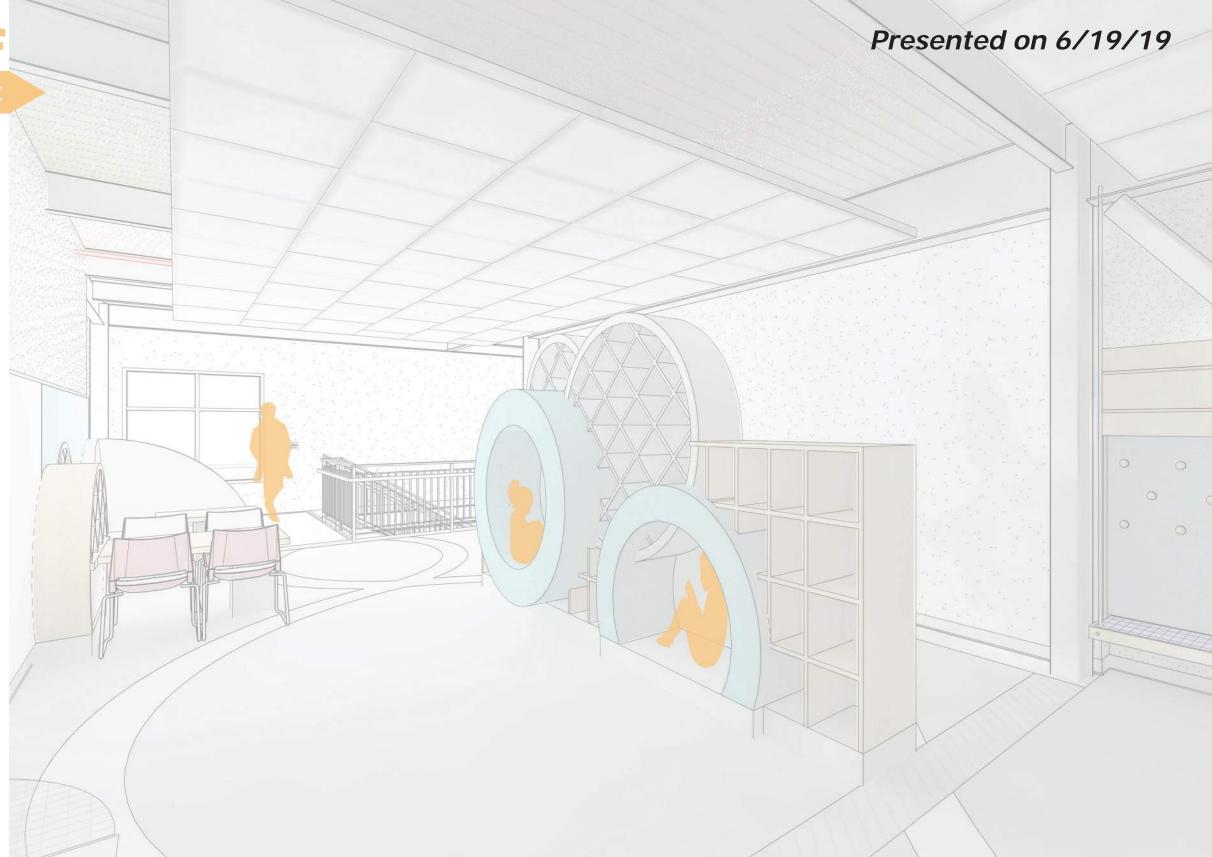

(Second Floor) View of student storage and collaboration areas in the corridor

View of a reading area, outside of a general classroom entry

(Third Floor) View of reading nooks and collaboration areas in the corridor

# Cunniff Interior Development

(Third Floor) View of reading nooks and collaboration areas in the corridor

| ment      | 1 the |                                                      |
|-----------|-------|------------------------------------------------------|
| ment      |       |                                                      |
| đ         |       |                                                      |
|           |       | Opportunities For<br>Applied Signage<br>And Graphics |
|           |       | Collaboration Area<br>Vitin Adjacent Book<br>Storage |
| ks<br>eas |       |                                                      |
|           |       |                                                      |

Reading Nooks —With Adjacent Book Storage