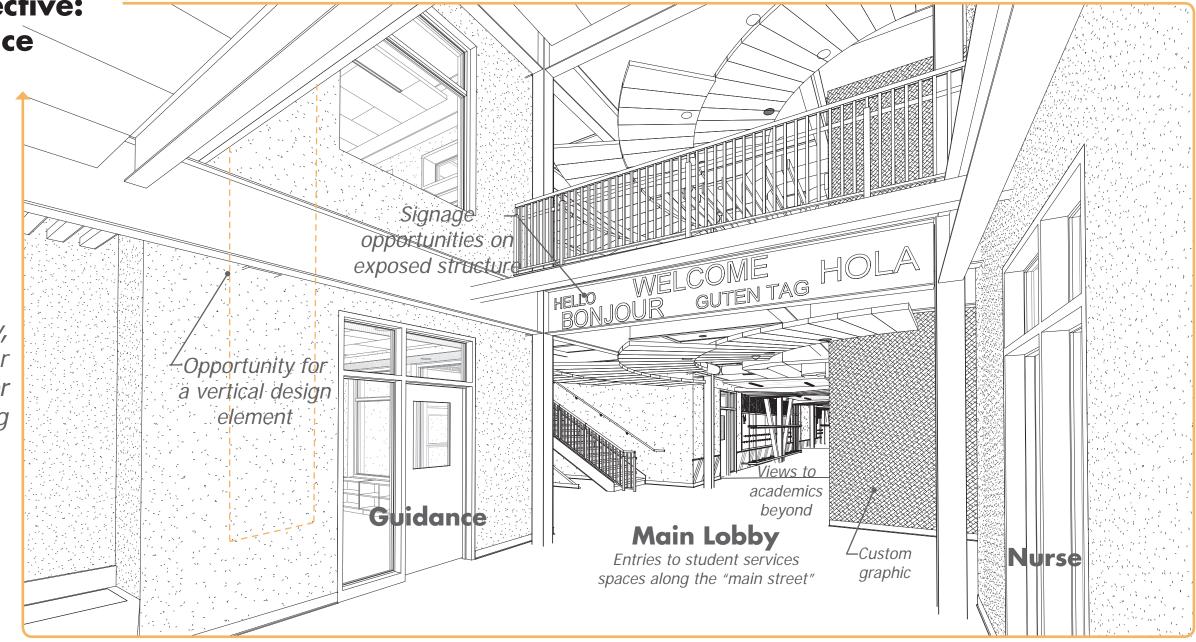

## Interior Perspective: Entry Experience

View of the Main Lobby, with views of the upper corridor and first floor academic wing

Design Progress

#### Interior Perspective: Entry Experience

View of the Main Lobby facing the entry vestibule, with views into the Media Center above