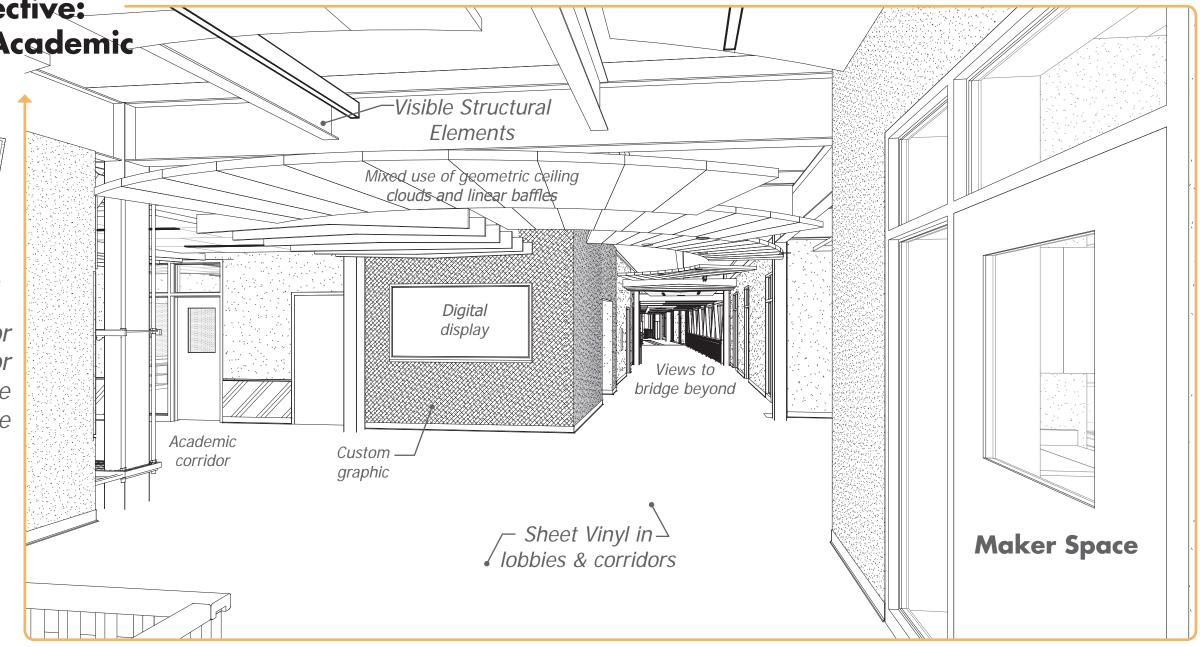

## Interior Perspective: Circulation & Academic

View of a typical Classroom entry with Small Group Room and corridor break-out area directly outside

Design Progress

## **Interior Perspective: Circulation & Academic**

Classroom entry with Small Group Room and corridor break-out area directly outside