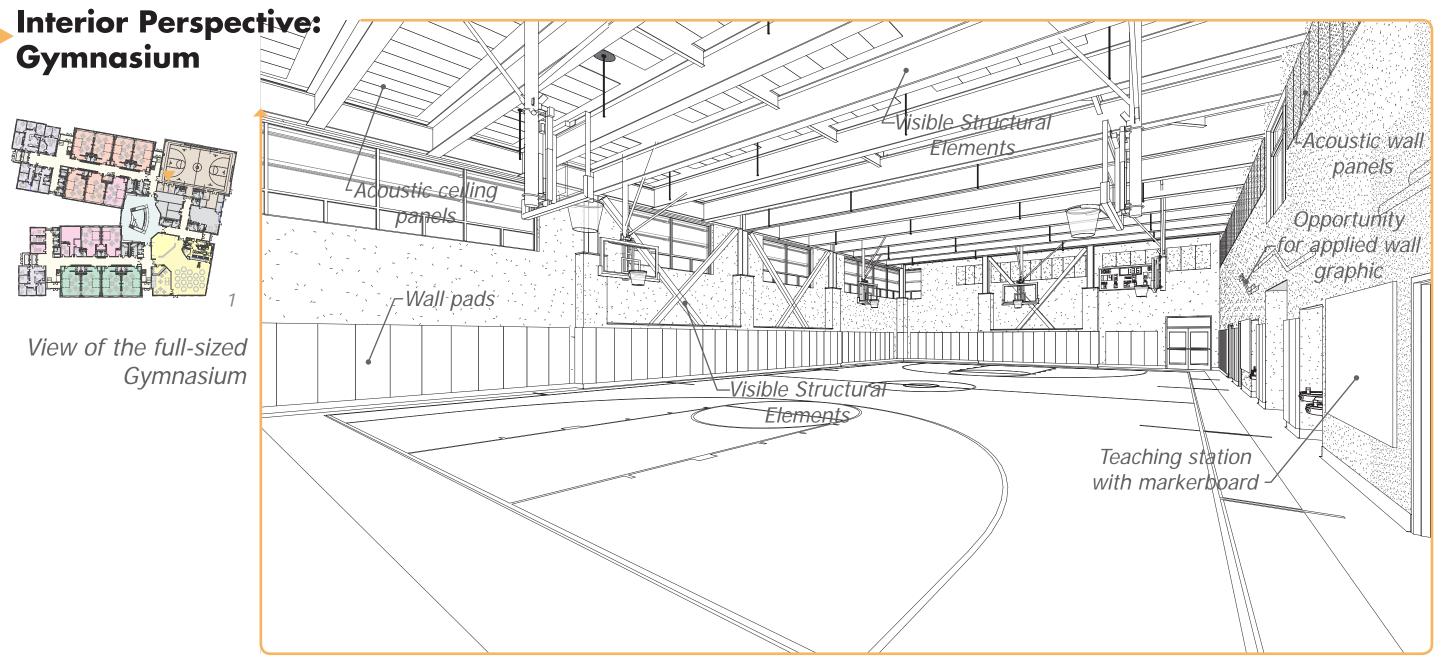

# Cunniff

(First Floor) View of open stairs and seating area at the gymnasium lobby

(First Floor) View of open stairs and seating area at the gymnasium lobby

| BBBBBBBBBB | A LINE AND | ľ |
|------------|-------------------------------------------------------------------------------------------------------------------------------------------------------------------------------------------------------------------------------------------------------------------------------------------------------------------------------------------------------------------------------------------------------------------------------------------------------------------------------------------------------------------------------------------------------------------------------------------------------------------------------------------------------------------------------------------------------------------------------------------------------------------------------------------------------------------------------------------------------------------------------------------------------------------------------------------------------------------------------------------------------------------------------------------------------------------------------------------------------------------------------------------------------------------------------------------------------------------------------------------------------------------------------------------------------------------------------------------------------------------------------------------------------------------------------------------------------------------------------------------------------------------------------------------------------------------------------------------------------------------------------------------------------------------------------------------------------------------------------------------------------------------------------------------------------------------------------------------------------------------------------------------------------------------------------------------------------------------------------------------------------------------------------------------------------------------------------------------------------------------------------|---|
| 10         |                                                                                                                                                                                                                                                                                                                                                                                                                                                                                                                                                                                                                                                                                                                                                                                                                                                                                                                                                                                                                                                                                                                                                                                                                                                                                                                                                                                                                                                                                                                                                                                                                                                                                                                                                                                                                                                                                                                                                                                                                                                                                                                               |   |
|            |                                                                                                                                                                                                                                                                                                                                                                                                                                                                                                                                                                                                                                                                                                                                                                                                                                                                                                                                                                                                                                                                                                                                                                                                                                                                                                                                                                                                                                                                                                                                                                                                                                                                                                                                                                                                                                                                                                                                                                                                                                                                                                                               | ł |
|            |                                                                                                                                                                                                                                                                                                                                                                                                                                                                                                                                                                                                                                                                                                                                                                                                                                                                                                                                                                                                                                                                                                                                                                                                                                                                                                                                                                                                                                                                                                                                                                                                                                                                                                                                                                                                                                                                                                                                                                                                                                                                                                                               |   |
|            |                                                                                                                                                                                                                                                                                                                                                                                                                                                                                                                                                                                                                                                                                                                                                                                                                                                                                                                                                                                                                                                                                                                                                                                                                                                                                                                                                                                                                                                                                                                                                                                                                                                                                                                                                                                                                                                                                                                                                                                                                                                                                                                               |   |

(First Floor) View of the full-size gymnasium looking towards the lobby