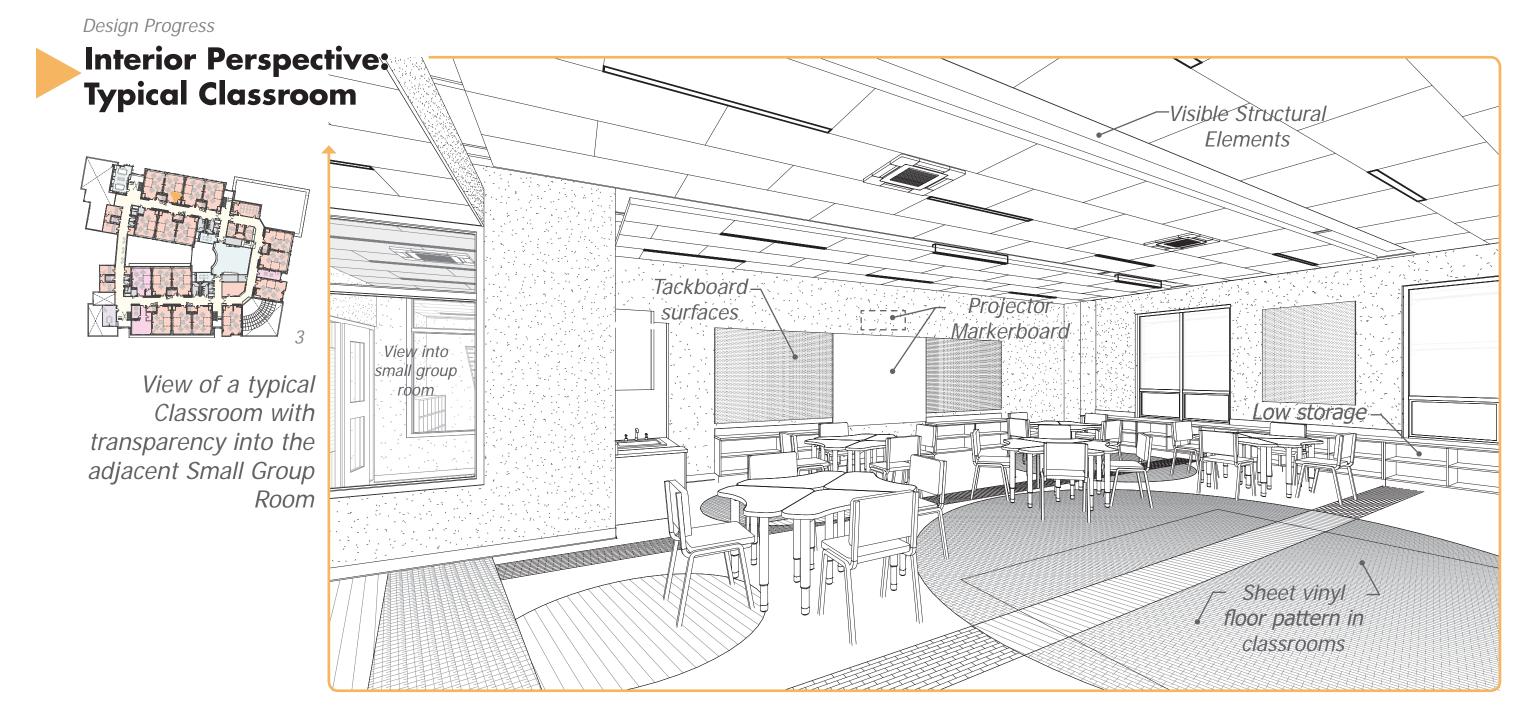

## Interior Perspective: Circulation & Academic

View of a typical Classroom entry with Small Group Room and corridor break-out area directly outside

Design Progress

## **Interior Perspective: Circulation & Academic**

Classroom entry with Small Group Room and corridor break-out area directly outside