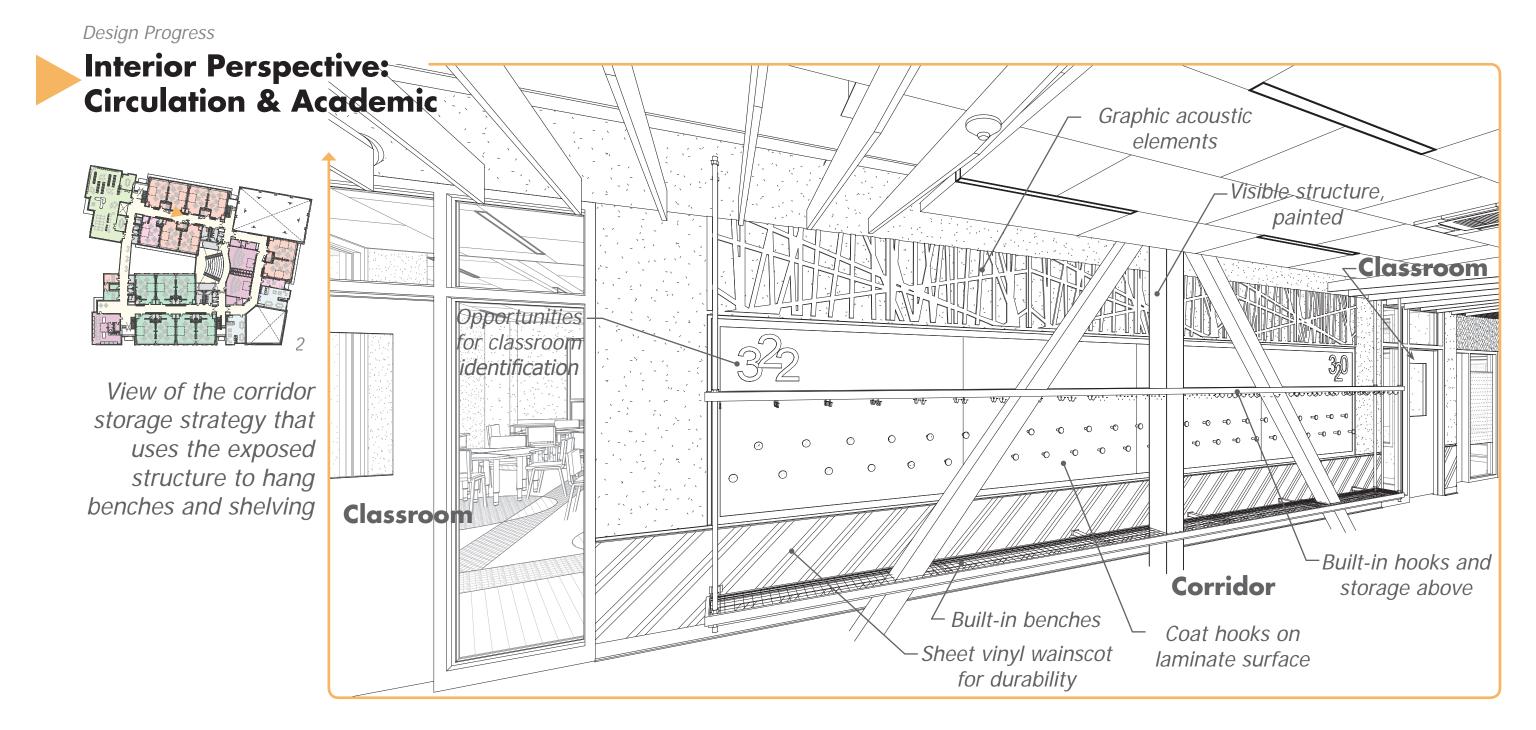

## Interior Perspective: Circulation & Academic

View of a typical Classroom entry with Small Group Room and corridor break-out area directly outside

Design Progress

## **Interior Perspective: Circulation & Academic**

Classroom entry with Small Group Room and corridor break-out area directly outside