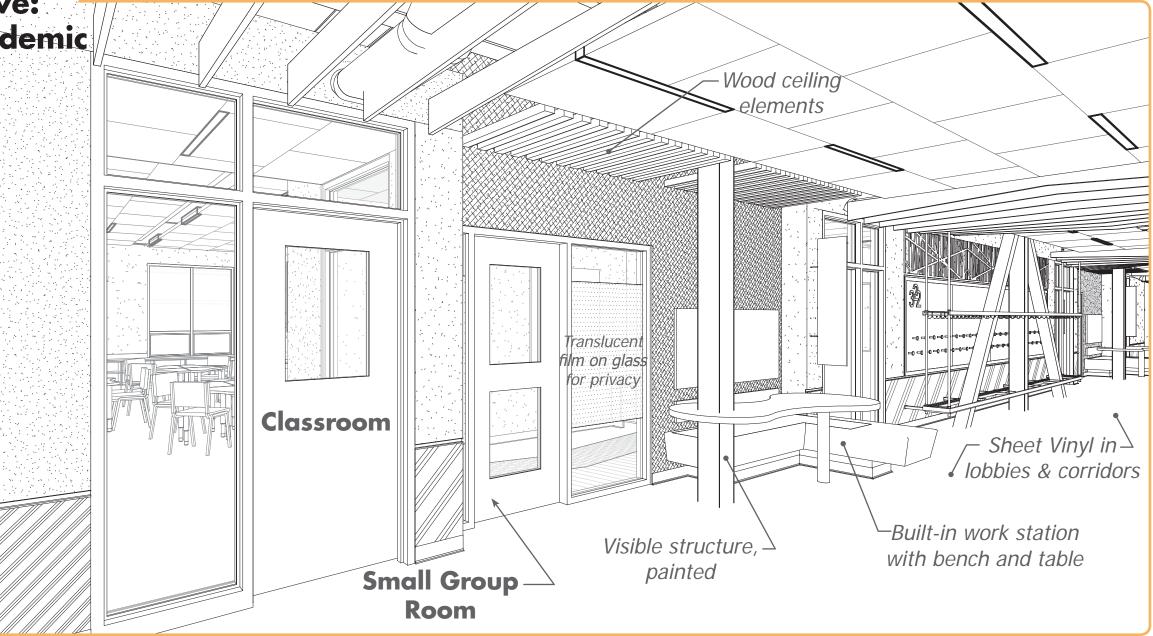

## Interior Perspective: Circulation & Academic

View of a typical Classroom entry with Small Group Room and corridor break-out area directly outside

Design Progress

## **Interior Perspective: Circulation & Academic**

Classroom entry with Small Group Room and corridor break-out area directly outside