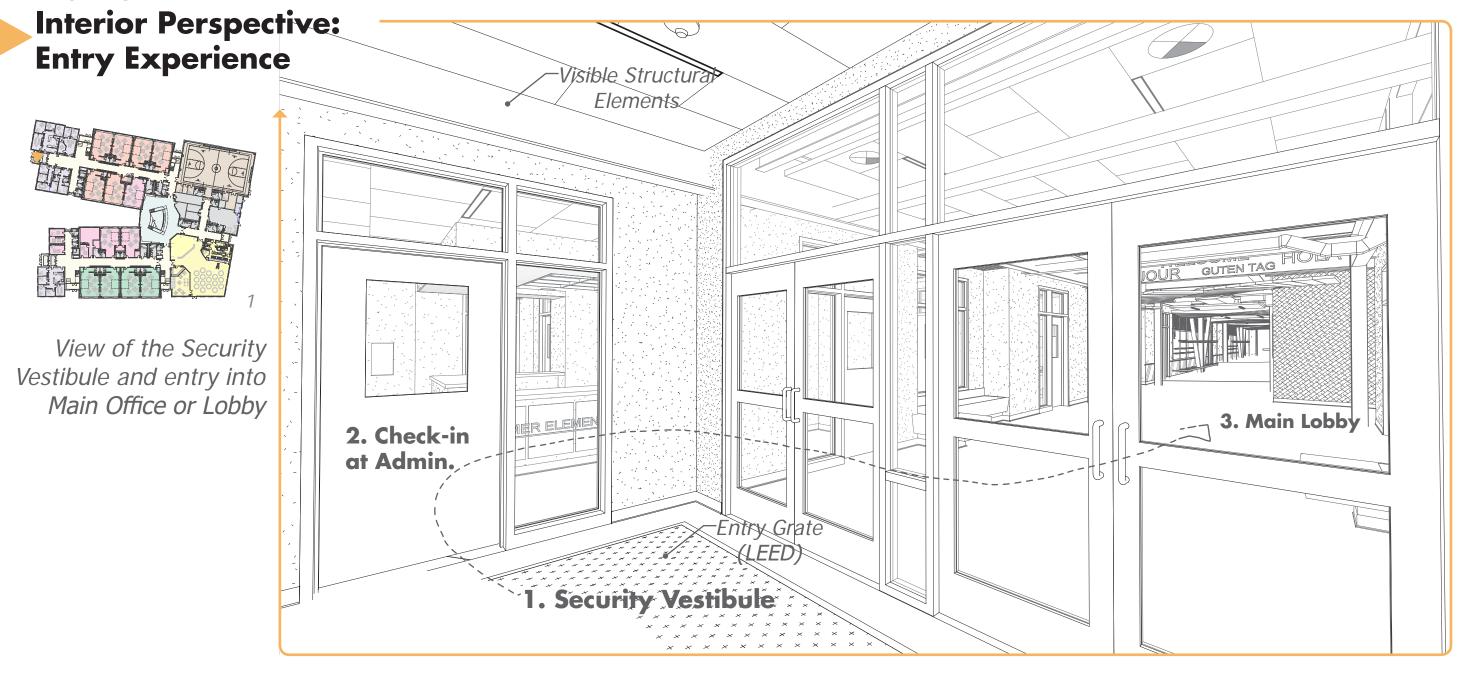

## Interior Perspective: Entry Experience

View of the Main Lobby, with views of the upper corridor and first floor academic wing

Design Progress

#### Interior Perspective: Entry Experience

View of the Main Lobby facing the entry vestibule, with views into the Media Center above