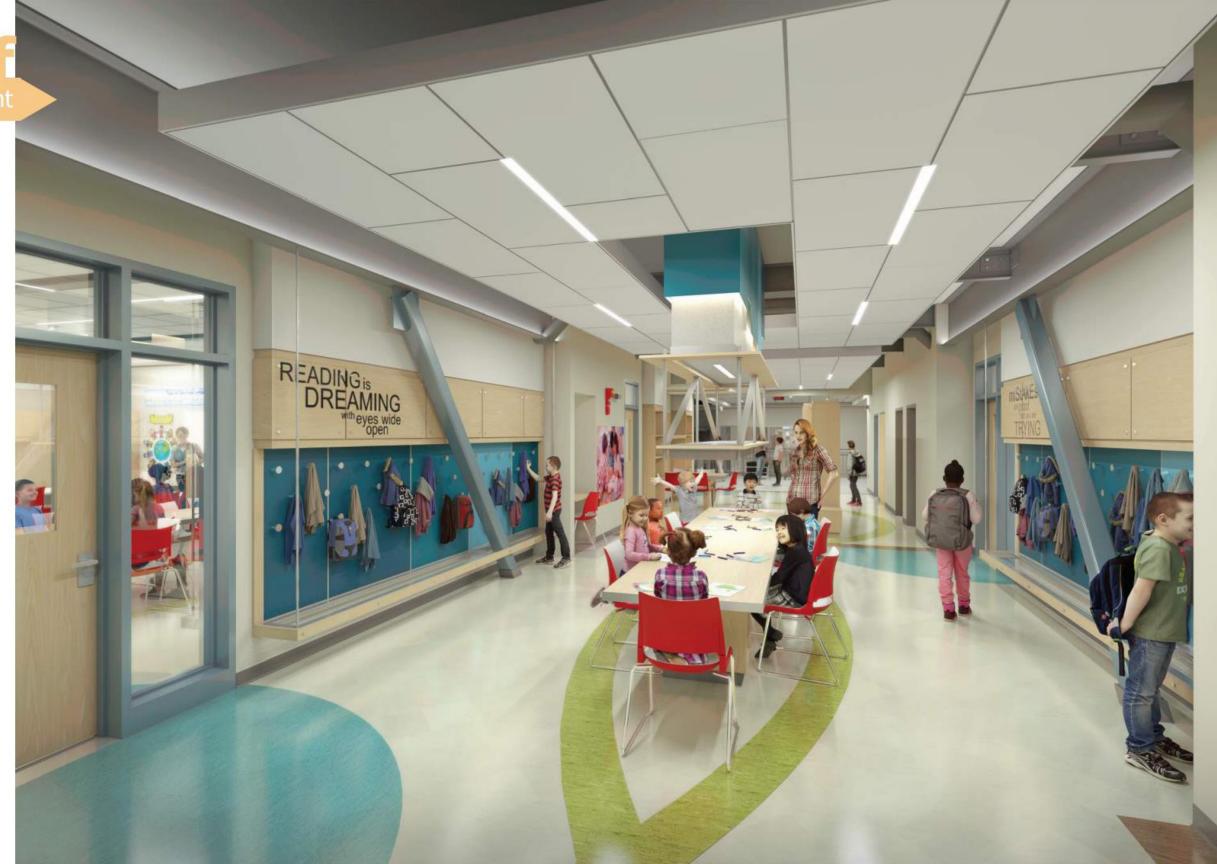

## Interior Perspective: Circulation & Academic

View of a typical Classroom entry with Small Group Room and corridor break-out area directly outside

Design Progress

## **Interior Perspective: Circulation & Academic**

Classroom entry with Small Group Room and corridor break-out area directly outside