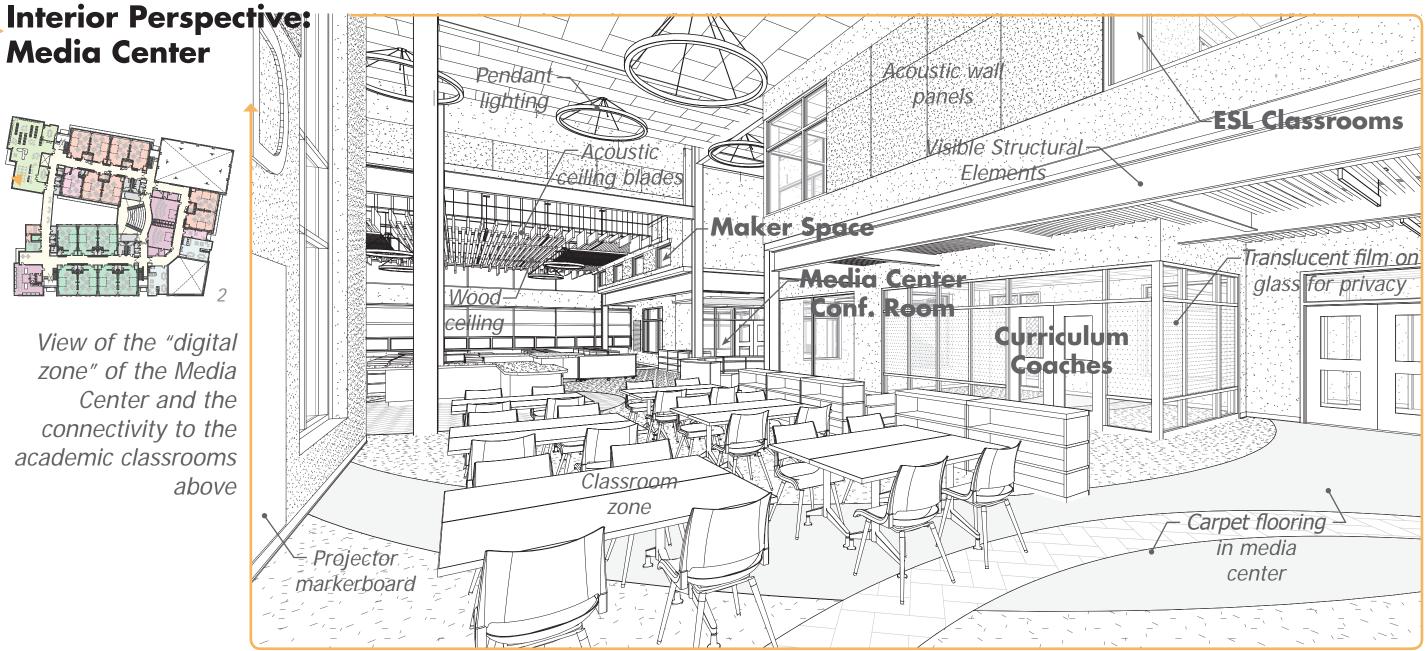

Pendant lighting Bookcases and soft seating throughout

Design Progress

**Media Center** 

View of the "digital zone" of the Media Center and the connectivity to the academic classrooms above

Design Progress