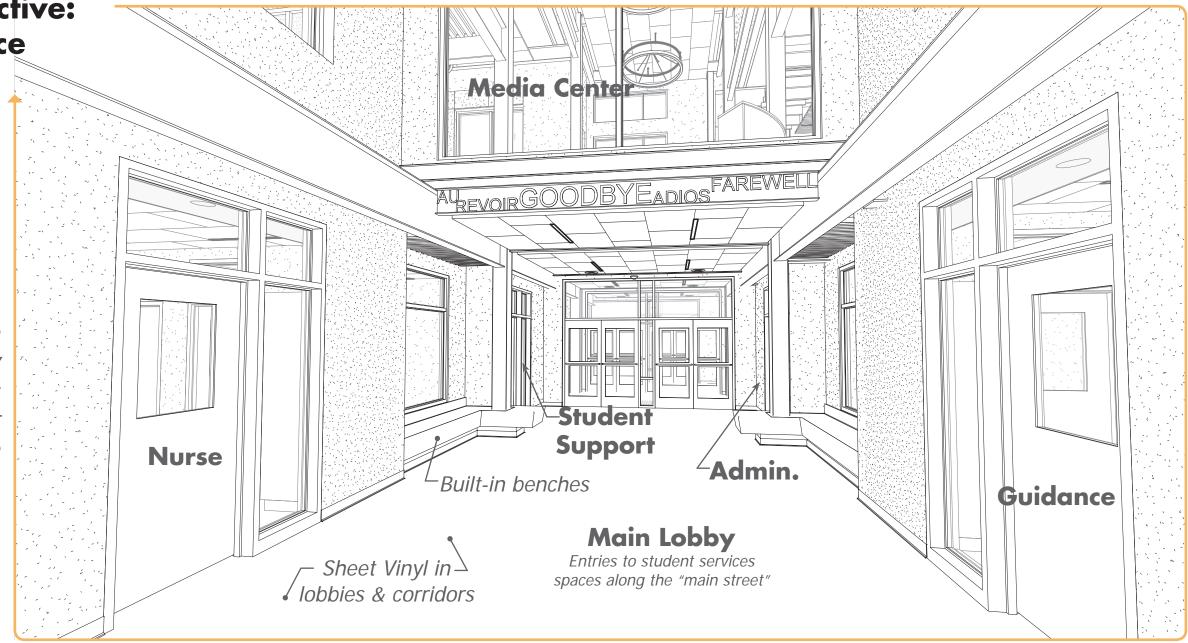

## Interior Perspective: Entry Experience

View of the Main Lobby, with views of the upper corridor and first floor academic wing

Design Progress

#### Interior Perspective: Entry Experience

View of the Main Lobby facing the entry vestibule, with views into the Media Center above