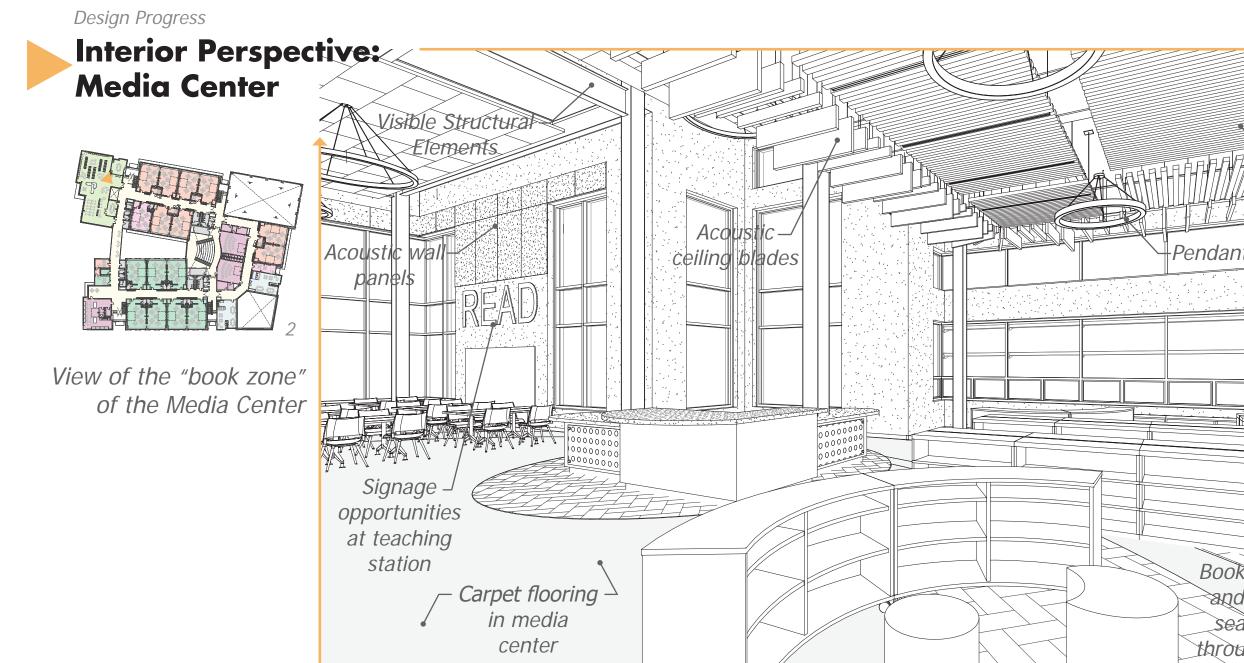

Pendant lighting Bookcases and soft seating throughout

Design Progress

**Media Center** 

View of the "digital zone" of the Media Center and the connectivity to the academic classrooms above

Design Progress