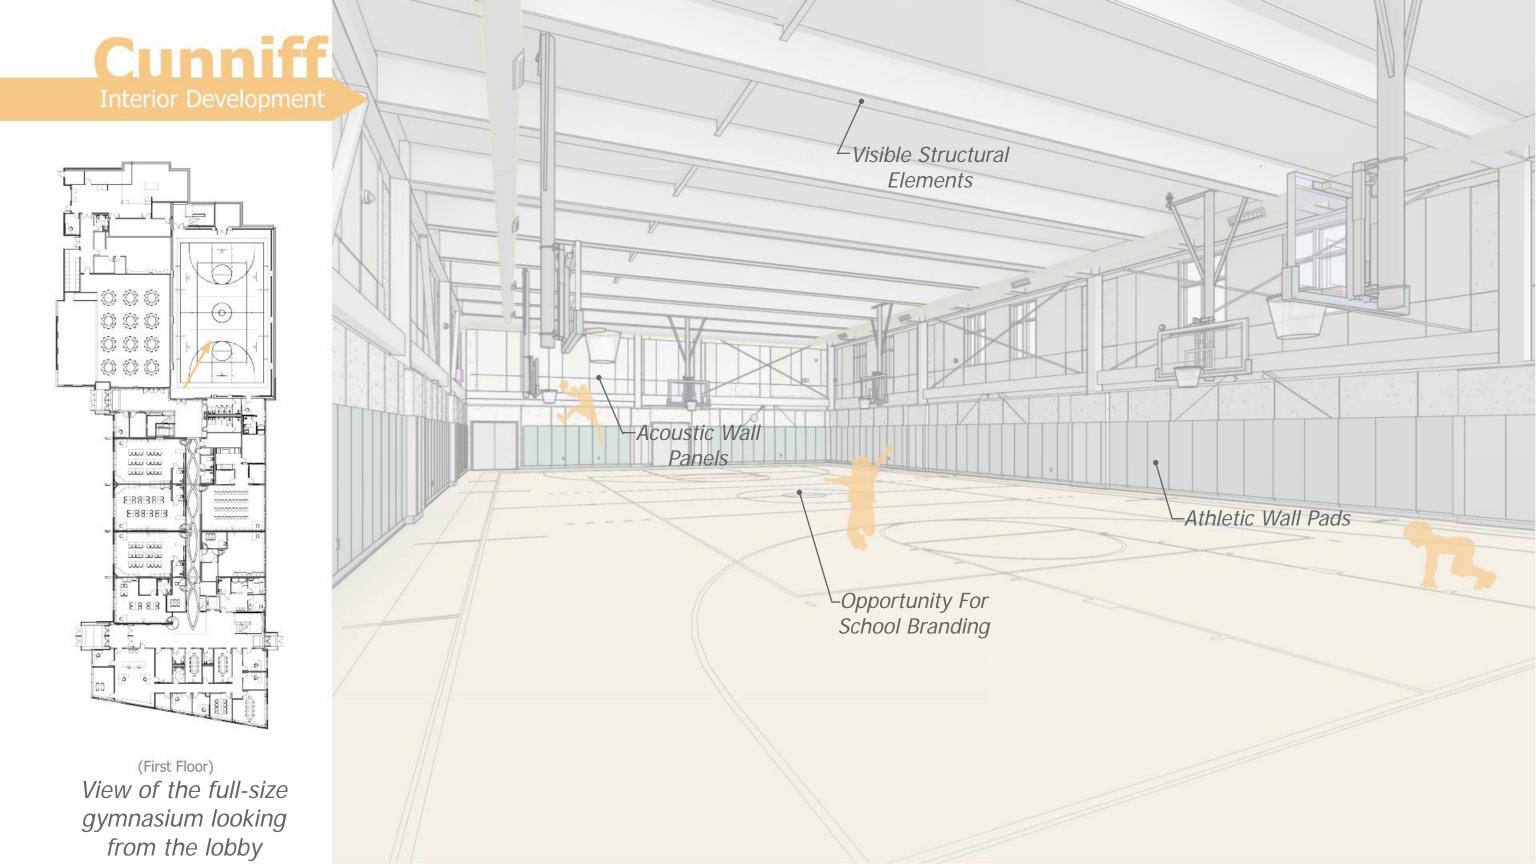

|   |





(First Floor) View of the full-size gymnasium looking towards the lobby









# Cunniff Interior Development



(Second Floor) View of the secondary teaching wall in a typical Classroom