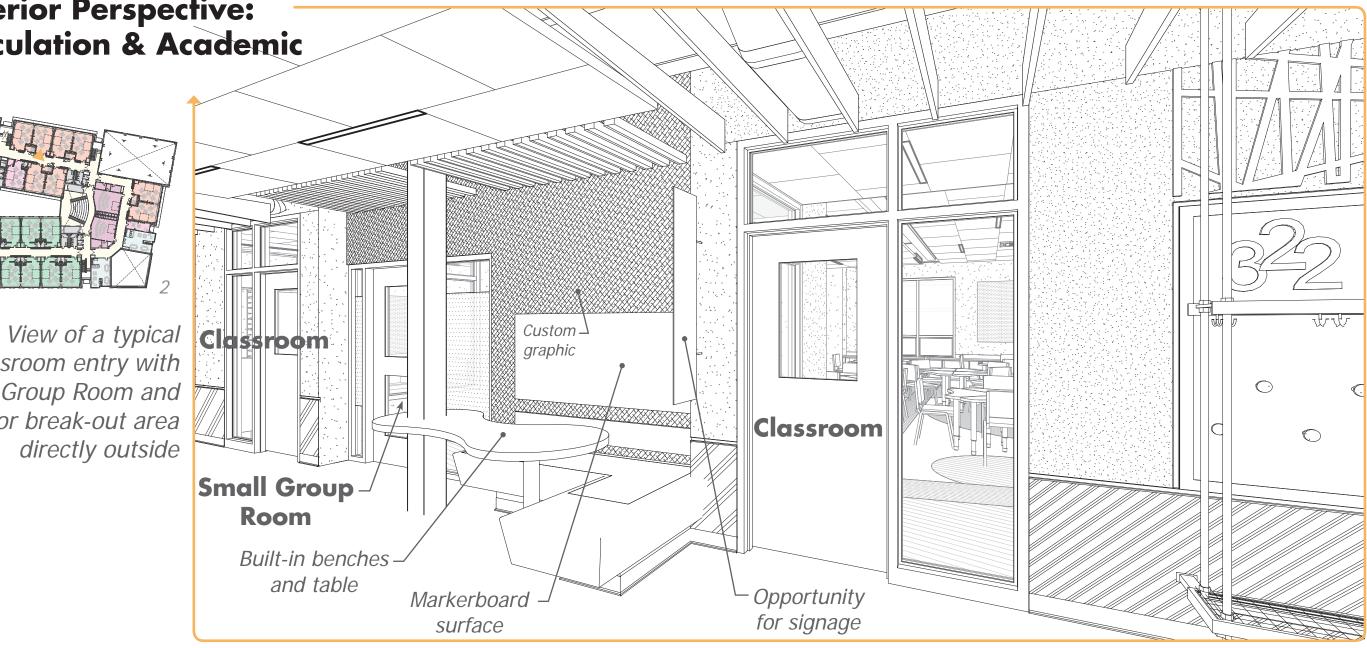

## Interior Perspective: Circulation & Academic

View of a typical Classroom entry with Small Group Room and corridor break-out area directly outside

Design Progress

## **Interior Perspective: Circulation & Academic**

Classroom entry with Small Group Room and corridor break-out area directly outside