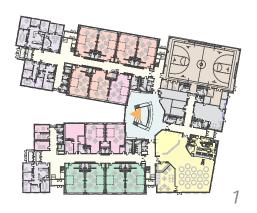

# **Cunniff** Exterior Development

(First Floor)

View of the east facade, showing main entries

# **Cunniff** Exterior Development

(First Floor) View of the north facade, showing the view from Warren Street

View of a collaboration area, outside of the art classroom entry

(Second Floor) View of break-out space, outside the Art Classroom and Learning Commons