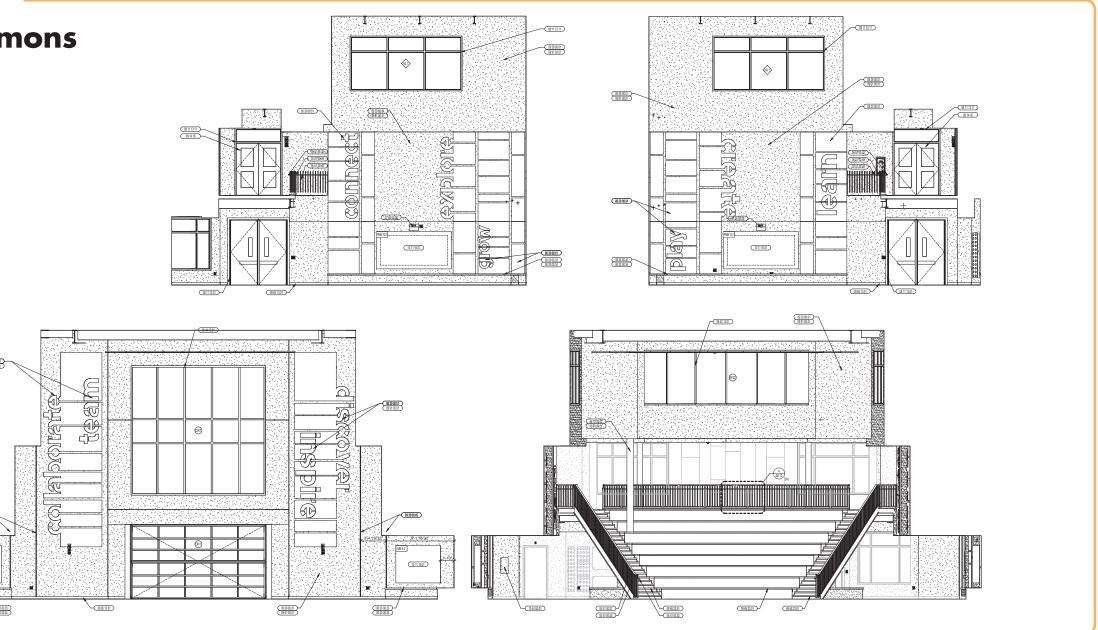

# **Cunniff** Interior Development

View of exposed structure integrated with storage needs, throughout the academic corridors

(Third Floor) View of student storage and collaboration areas in the corridor

(Second Floor) View of student storage and collaboration areas in the corridor

View of a reading area, outside of a general classroom entry

(Third Floor) View of reading nooks and collaboration areas in the corridor

# Cunniff Interior Development

(Third Floor) View of reading nooks and collaboration areas in the corridor

| ment      | 1 the |                                                      |
|-----------|-------|------------------------------------------------------|
| ment      |       |                                                      |
| đ         |       |                                                      |
|           |       | Opportunities For<br>Applied Signage<br>And Graphics |
|           |       | Collaboration Area<br>Vitin Adjacent Book<br>Storage |
| ks<br>eas |       |                                                      |
|           |       |                                                      |