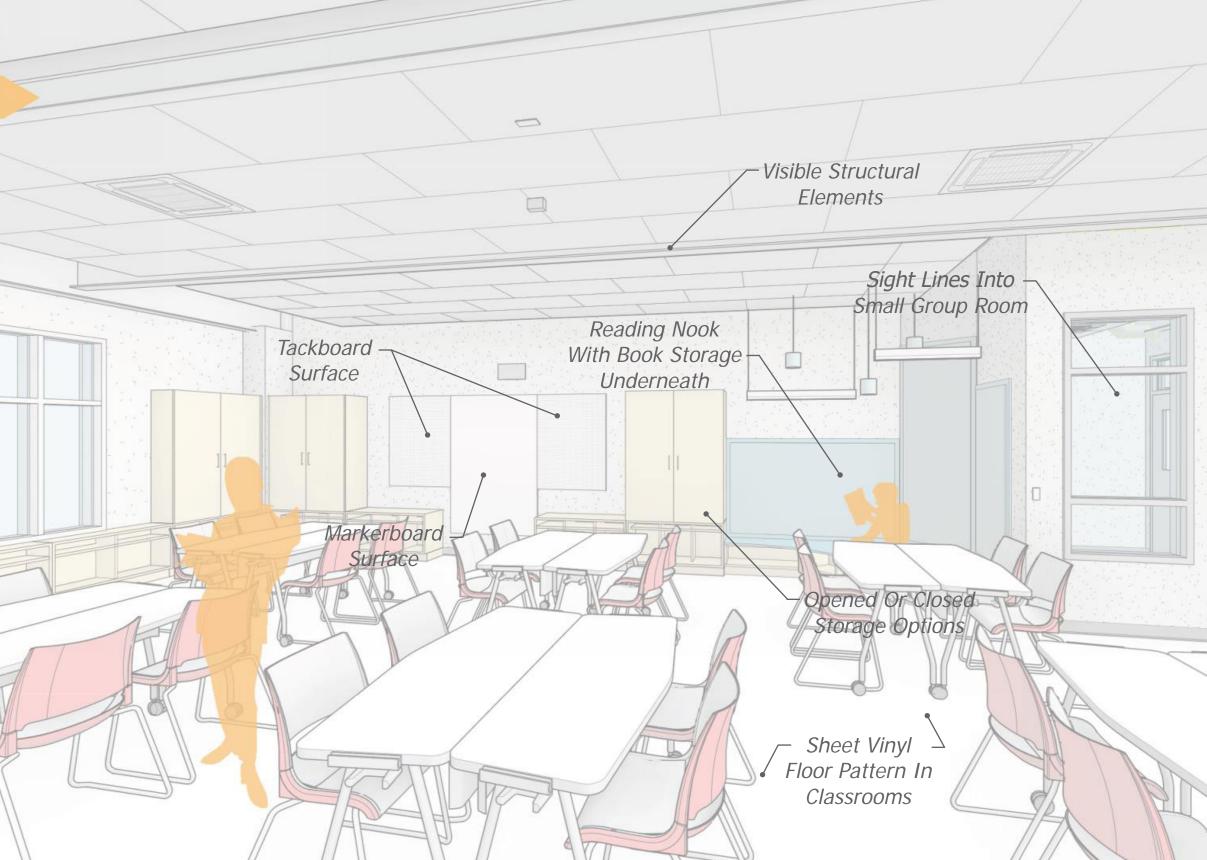

# Cunniff Interior Development

(Second Floor) View of the secondary teaching wall in a typical Classroom