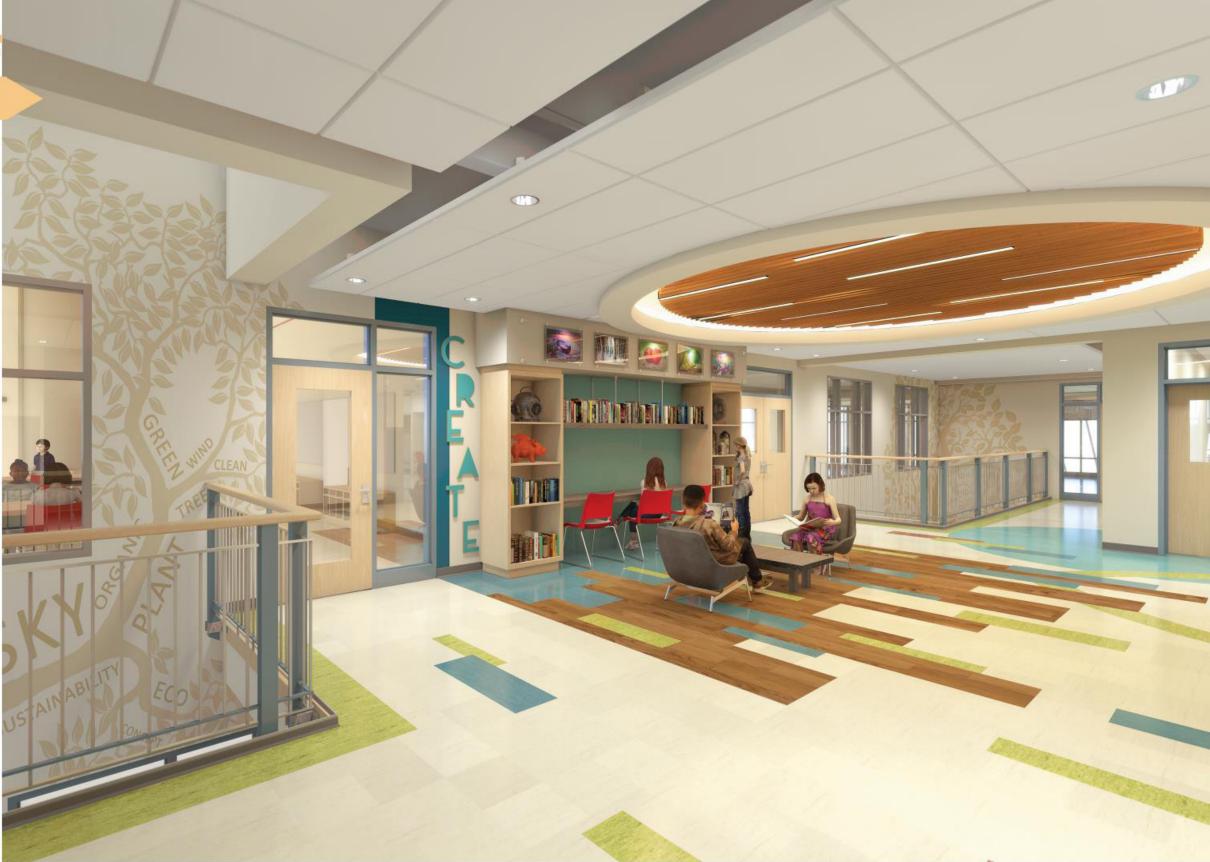

## Interior Perspective: Circulation & Academic

View of the second floor Stair Lobby and Corridor, with views to the Main Lobby below and a direct/visible connection to the Media Center

Design Progress

Interior Perspective: Circulation & Academic

View of the second floor Stair Lobby and Corridor as one approaches the Connecting Bridge