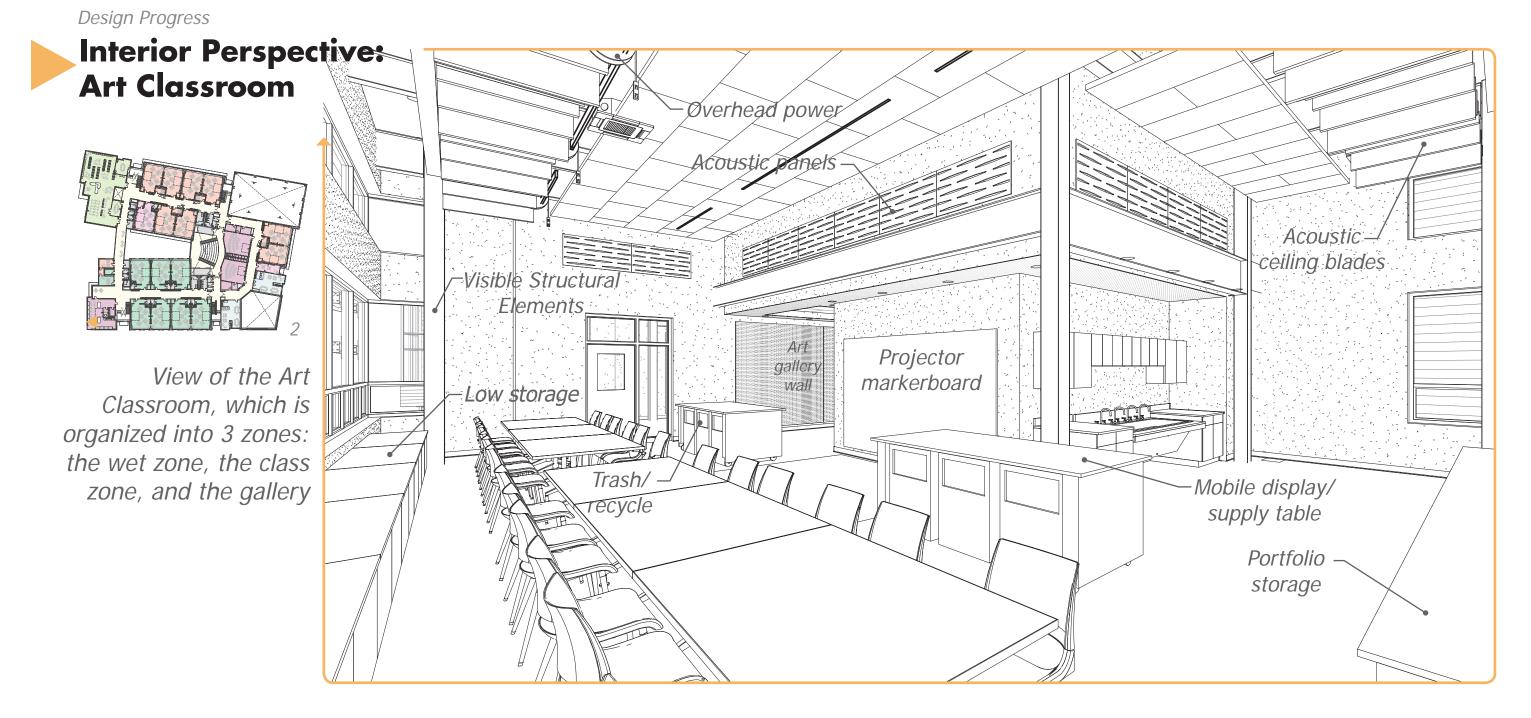

# **Cunniff** Exterior Development

(First Floor) View of the north facade, showing the view from Warren Street

View of a collaboration area, outside of the art classroom entry

(Second Floor) View of break-out space, outside the Art Classroom and Learning Commons

(Second Floor) View of break-out space, outside the Art Classroom and Learning Commons