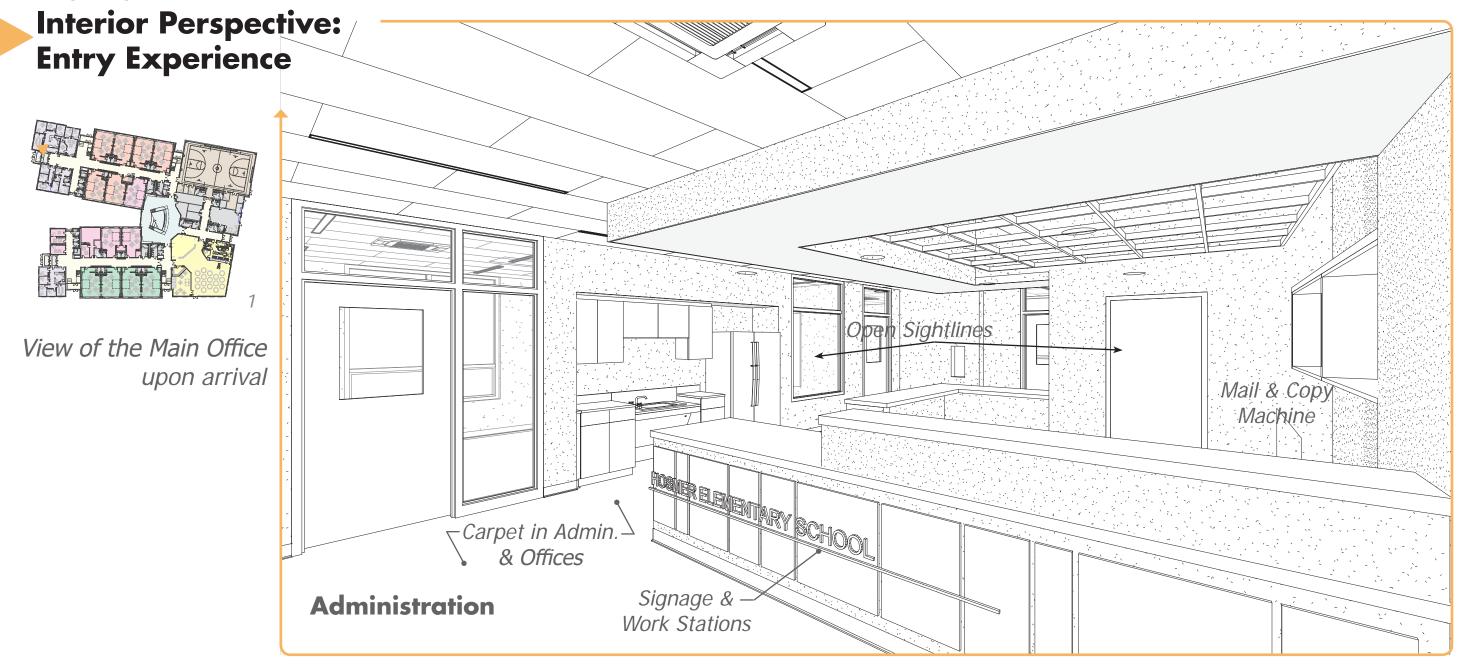

## Interior Perspective: Entry Experience

View of the Main Lobby, with views of the upper corridor and first floor academic wing

Design Progress

#### Interior Perspective: Entry Experience

View of the Main Lobby facing the entry vestibule, with views into the Media Center above