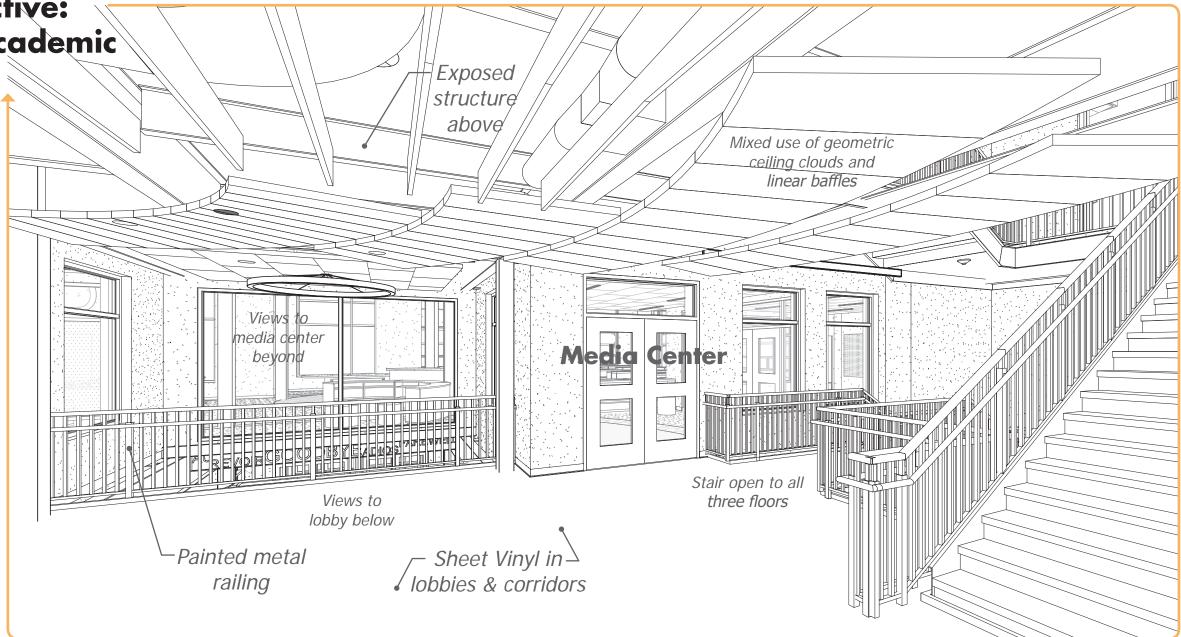

## Interior Perspective: Circulation & Academic

View of the second floor Stair Lobby and Corridor, with views to the Main Lobby below and a direct/visible connection to the Media Center

Design Progress

Interior Perspective: Circulation & Academic

View of the second floor Stair Lobby and Corridor as one approaches the Connecting Bridge