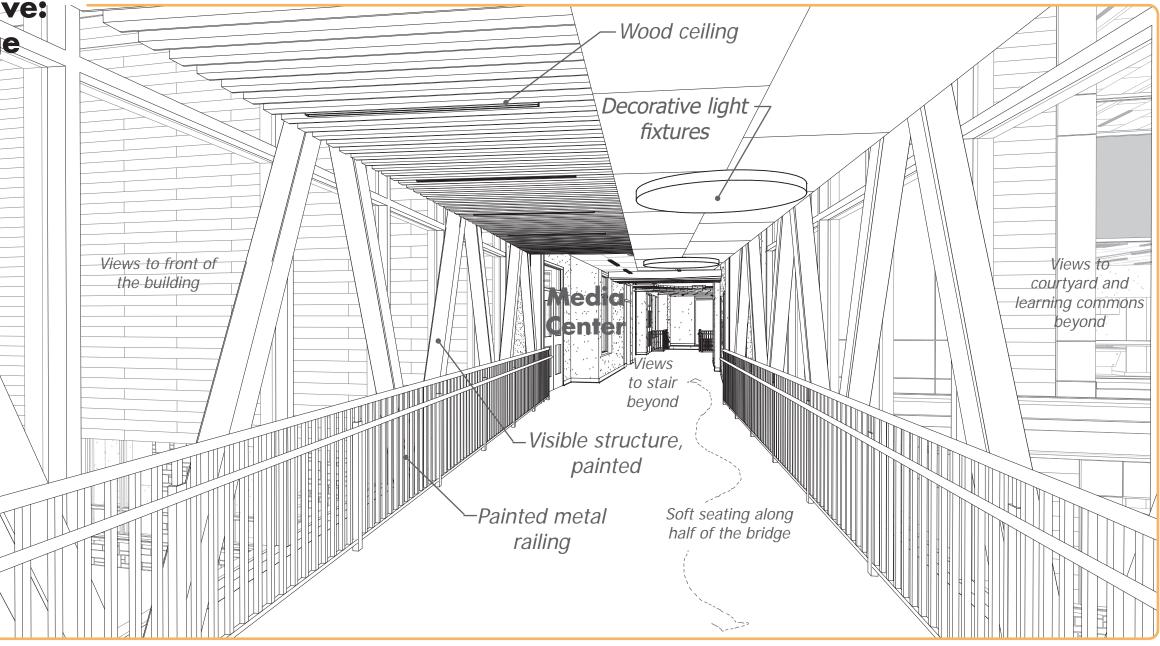

## Interior Perspective: Circulation & Academic

View of the second floor Stair Lobby and Corridor, with views to the Main Lobby below and a direct/visible connection to the Media Center

Design Progress

Interior Perspective: Circulation & Academic

View of the second floor Stair Lobby and Corridor as one approaches the Connecting Bridge