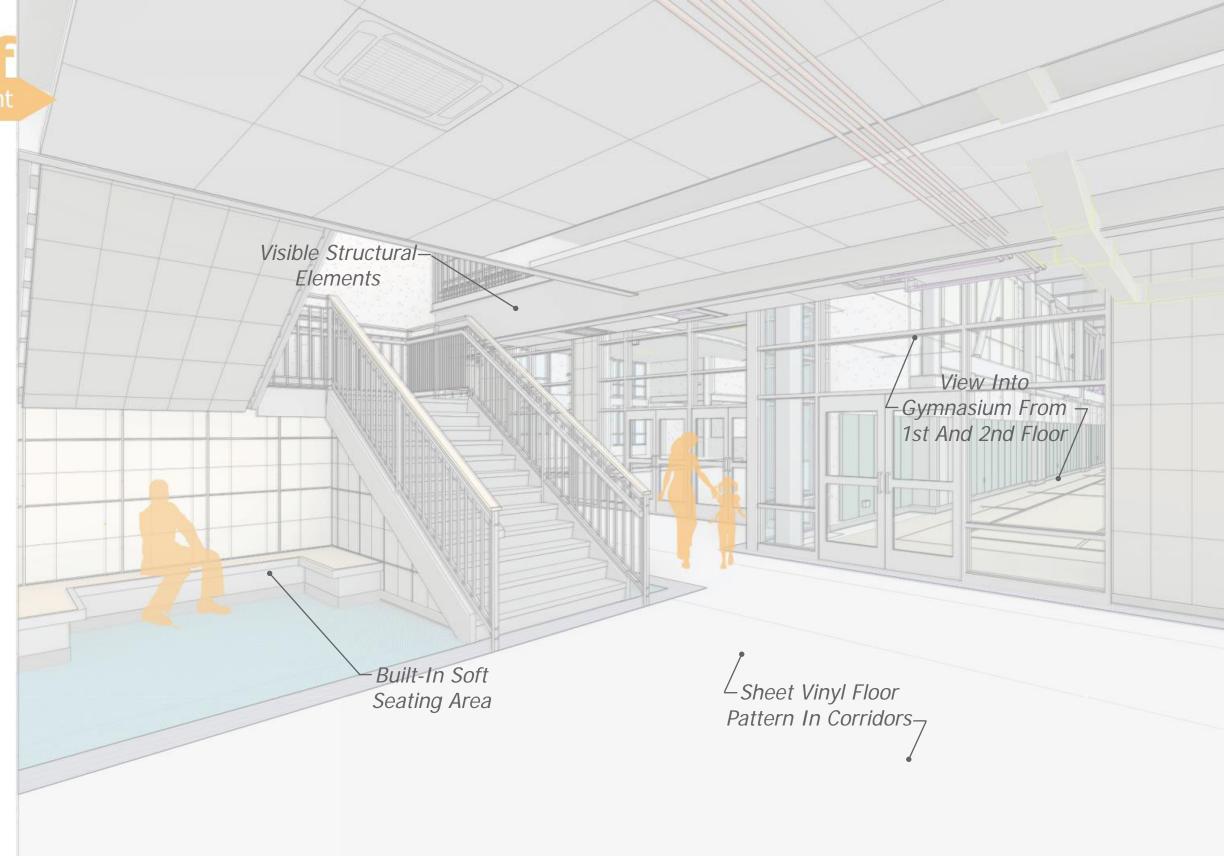

# Cunniff

(First Floor) View of open stairs and seating area at the gymnasium lobby

(First Floor) View of open stairs and seating area at the gymnasium lobby

| BBBBBBBBBB | A LINE AND | ľ |
|------------|-------------------------------------------------------------------------------------------------------------------------------------------------------------------------------------------------------------------------------------------------------------------------------------------------------------------------------------------------------------------------------------------------------------------------------------------------------------------------------------------------------------------------------------------------------------------------------------------------------------------------------------------------------------------------------------------------------------------------------------------------------------------------------------------------------------------------------------------------------------------------------------------------------------------------------------------------------------------------------------------------------------------------------------------------------------------------------------------------------------------------------------------------------------------------------------------------------------------------------------------------------------------------------------------------------------------------------------------------------------------------------------------------------------------------------------------------------------------------------------------------------------------------------------------------------------------------------------------------------------------------------------------------------------------------------------------------------------------------------------------------------------------------------------------------------------------------------------------------------------------------------------------------------------------------------------------------------------------------------------------------------------------------------------------------------------------------------------------------------------------------------|---|
| 10         |                                                                                                                                                                                                                                                                                                                                                                                                                                                                                                                                                                                                                                                                                                                                                                                                                                                                                                                                                                                                                                                                                                                                                                                                                                                                                                                                                                                                                                                                                                                                                                                                                                                                                                                                                                                                                                                                                                                                                                                                                                                                                                                               |   |
|            |                                                                                                                                                                                                                                                                                                                                                                                                                                                                                                                                                                                                                                                                                                                                                                                                                                                                                                                                                                                                                                                                                                                                                                                                                                                                                                                                                                                                                                                                                                                                                                                                                                                                                                                                                                                                                                                                                                                                                                                                                                                                                                                               | ł |
|            |                                                                                                                                                                                                                                                                                                                                                                                                                                                                                                                                                                                                                                                                                                                                                                                                                                                                                                                                                                                                                                                                                                                                                                                                                                                                                                                                                                                                                                                                                                                                                                                                                                                                                                                                                                                                                                                                                                                                                                                                                                                                                                                               |   |
|            |                                                                                                                                                                                                                                                                                                                                                                                                                                                                                                                                                                                                                                                                                                                                                                                                                                                                                                                                                                                                                                                                                                                                                                                                                                                                                                                                                                                                                                                                                                                                                                                                                                                                                                                                                                                                                                                                                                                                                                                                                                                                                                                               |   |

(First Floor) View of the full-size gymnasium looking towards the lobby