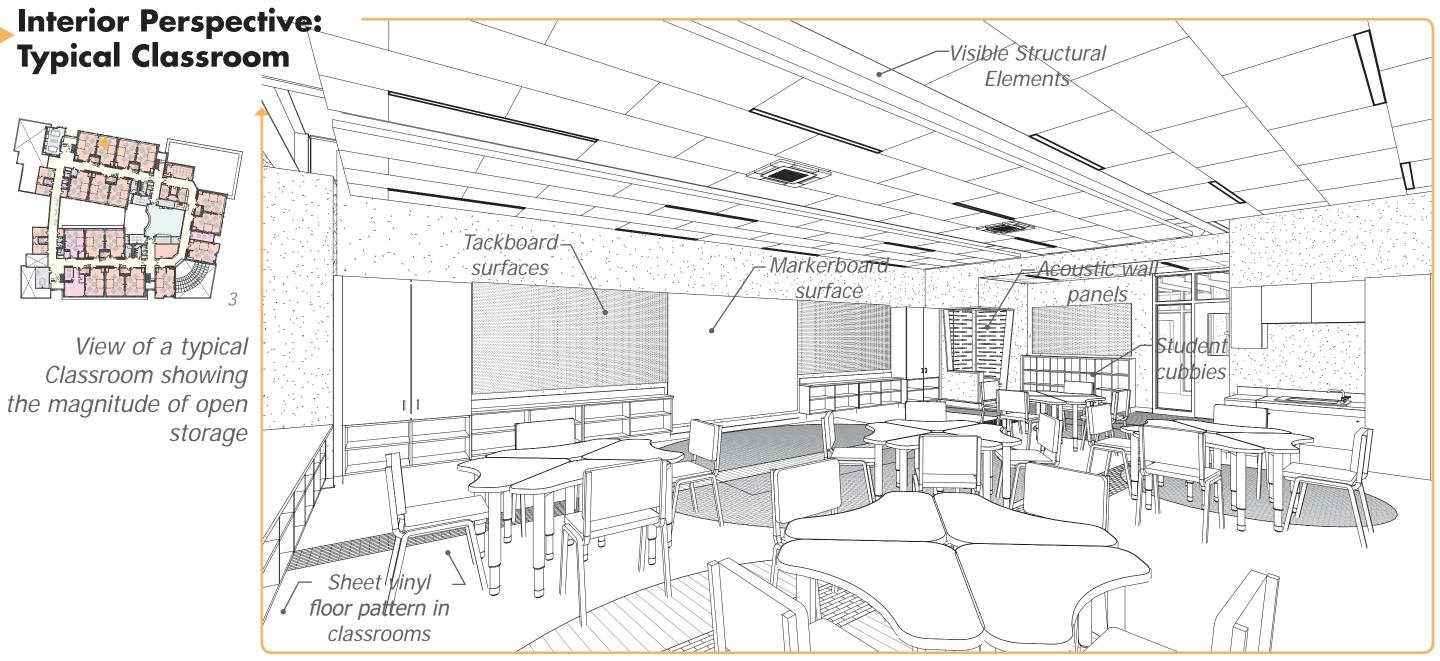

## Interior Perspective: Circulation & Academic

View of a typical Classroom entry with Small Group Room and corridor break-out area directly outside

Design Progress

## **Interior Perspective: Circulation & Academic**

Classroom entry with Small Group Room and corridor break-out area directly outside