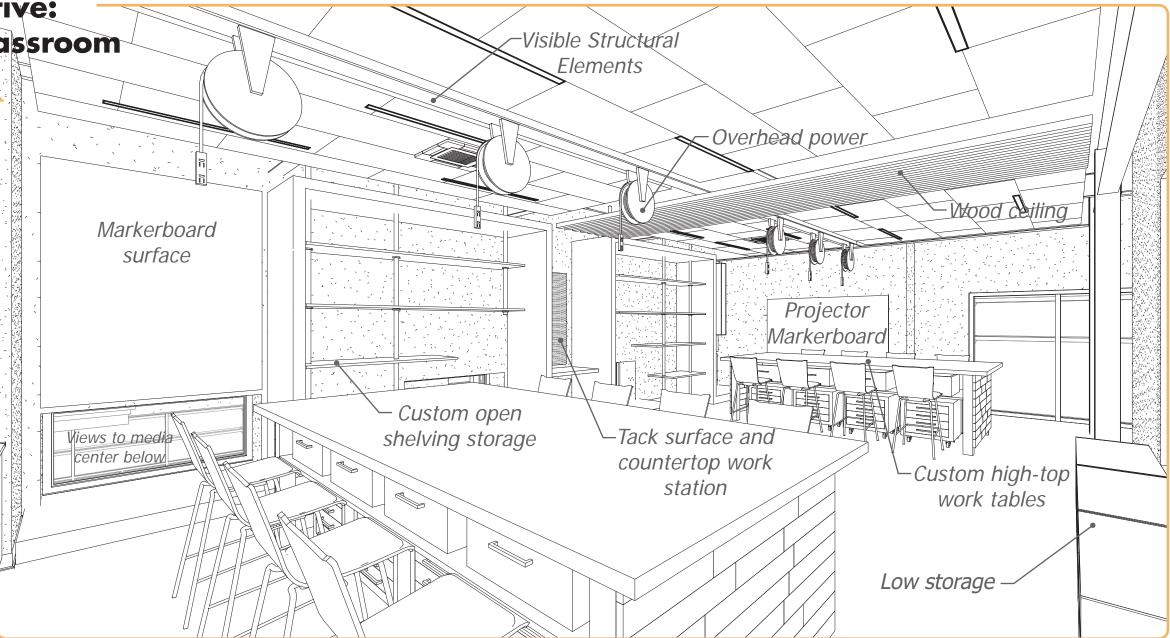

# Cunniff Interior Development

(Second Floor) View of the secondary teaching wall in a typical Classroom