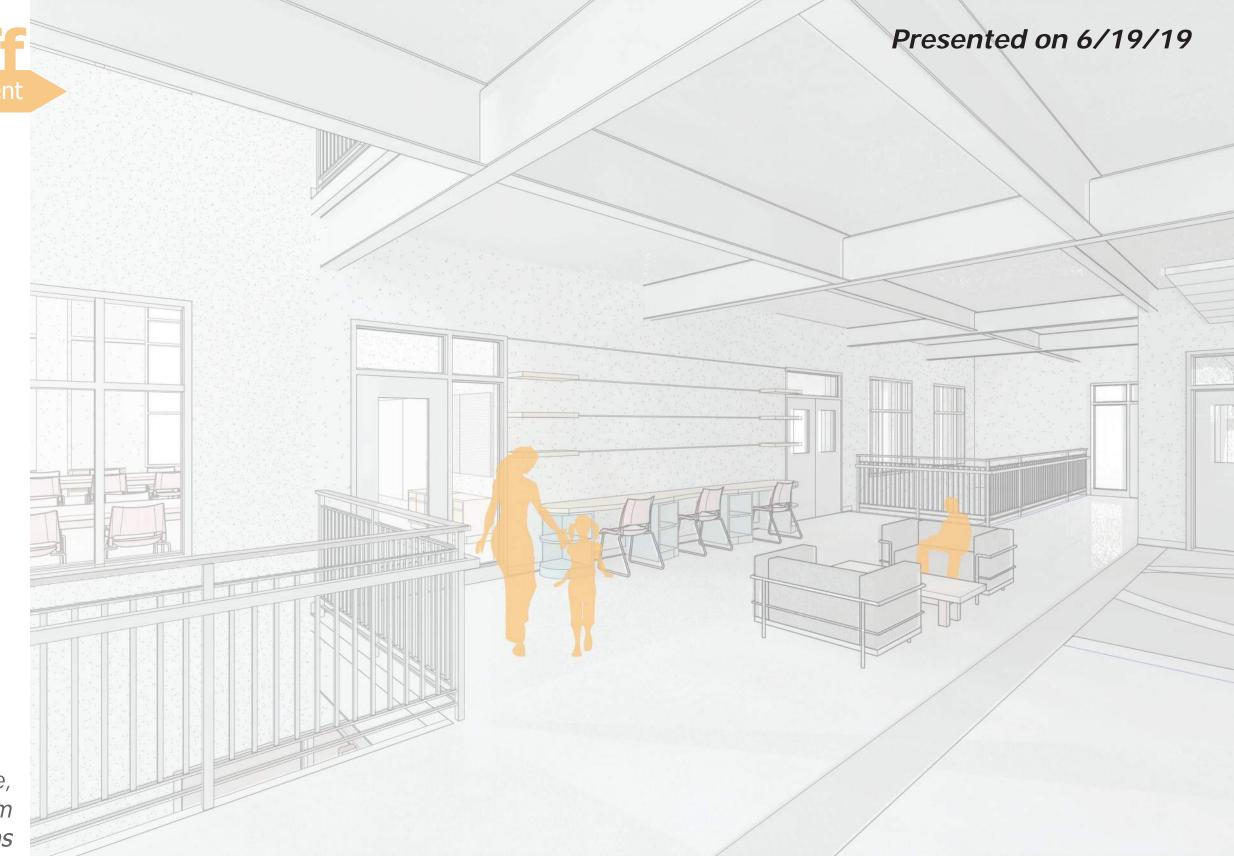

## Interior Perspective: Entry Experience

View of the Main Lobby, with views of the upper corridor and first floor academic wing

Design Progress

#### Interior Perspective: Entry Experience

View of the Main Lobby facing the entry vestibule, with views into the Media Center above