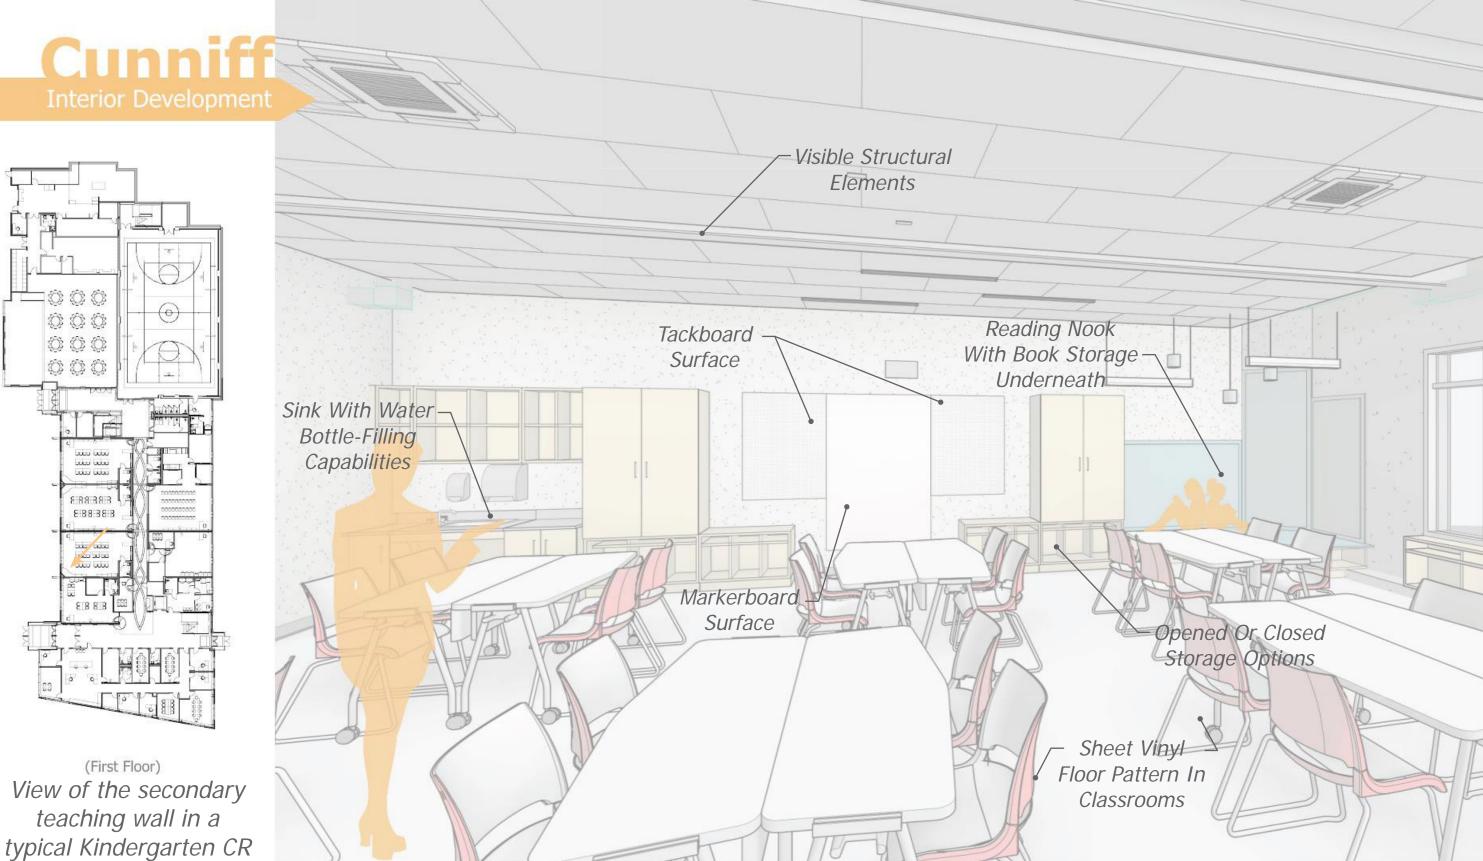

# Cunniff Interior Development

(Second Floor) View of the secondary teaching wall in a typical Classroom