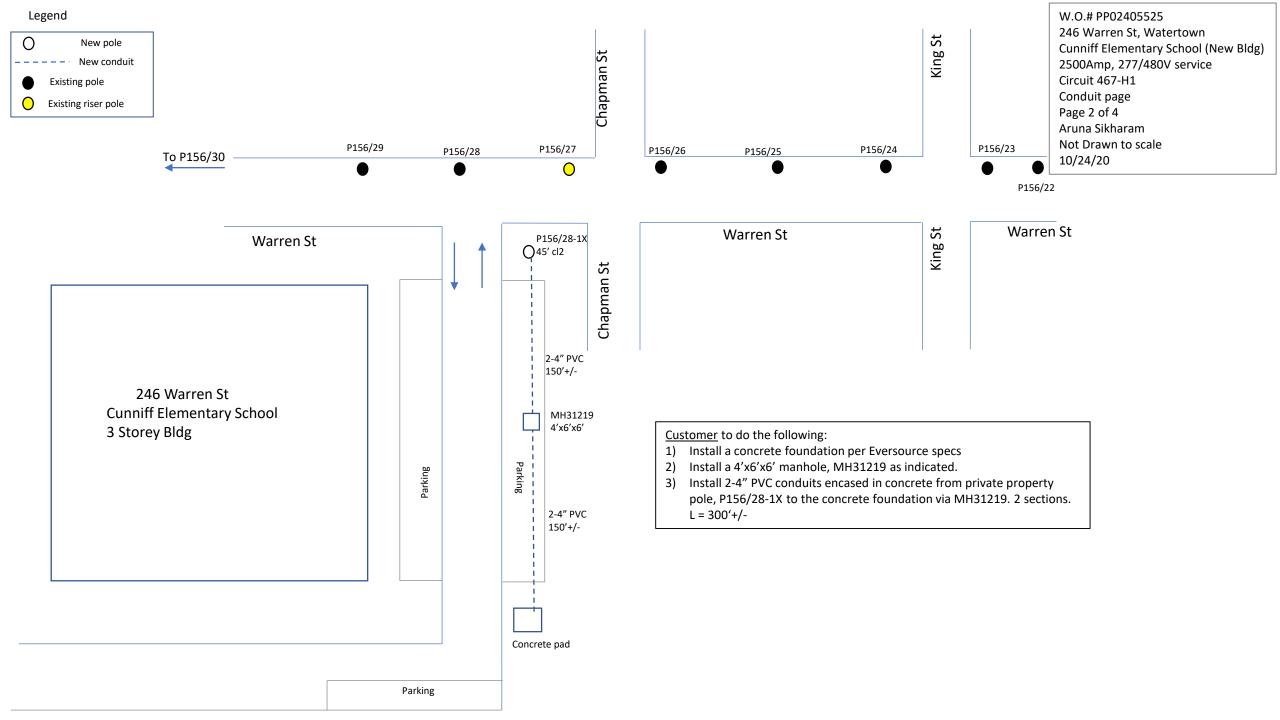

## W.O.# PP02405525 **Cunniff Elementary School** 246 Warren St, Watertown Legend **New School Building** Cunniff Elementary School (New Bldg) 2500Amp, 277/480V service Existing pole Circuit 467-H1 Verizon to replace the following 5 poles on Warren St Existing riser pole Pole page 1) P156/24 45' W/50' CL1 JO TELCO 1923 New pole Page 1 of 4 2) P156/26 40' W45' CL2 JO TELCO 1923 Aruna Sikharam 3) P156/27 40' W/45' CL2 JO TELCO 1923 Not Drawn to scale 4) P156/28 40' W/50' CL1 JO TELCO 1923 10/24/20 5) P156/29 40' W45' CL2 JO TELCO 1923 Eversource to set a 45' CL2 pole, P156/28-1X on private property. 85'+/- from P156/28 Note:P156/28-1X to become riser pole. St King ( Chapman St Mchae Ave P156/29 P156/23 P156/22 P156/28 P156/27 P156/24 P156/21 P156/26 P156/25 To P156/30 station 7 Warren St Warren St Warren St P156/28-1X O45'CL2 s Heather Rd Chapman St King **Cunniff Elementary School**