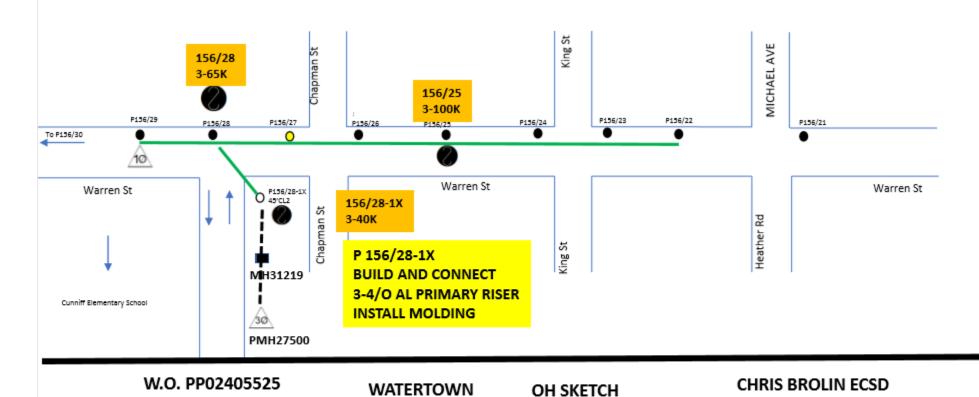

INSTALL 3-1/O AL PRIMARY & 1-1/O AL NEUTRAL FROM P 156/28 TO 156/28-1X
1 SECTION TL= 85'

P 156/25 INSTALL 3-100K FUSES P 156/28 INSTALL 3-65K FUSES TOWARDS 156/28-1X P 156/28-1X INSTALL 3-40K FUSES & 3 L/AS TOWARDS PMH27500

11/6/20

P 156/29
REPLACE 100 KVA D/R XFRMR & CUTOUT

**CUNNIFF SCHOOL** 

246 WARREN ST

P 156/23 LOWER 4K CONSTRUCTION P 156/25 LOWER 4KV CONSTRUCTION

4 of 4

CIR 467-H1