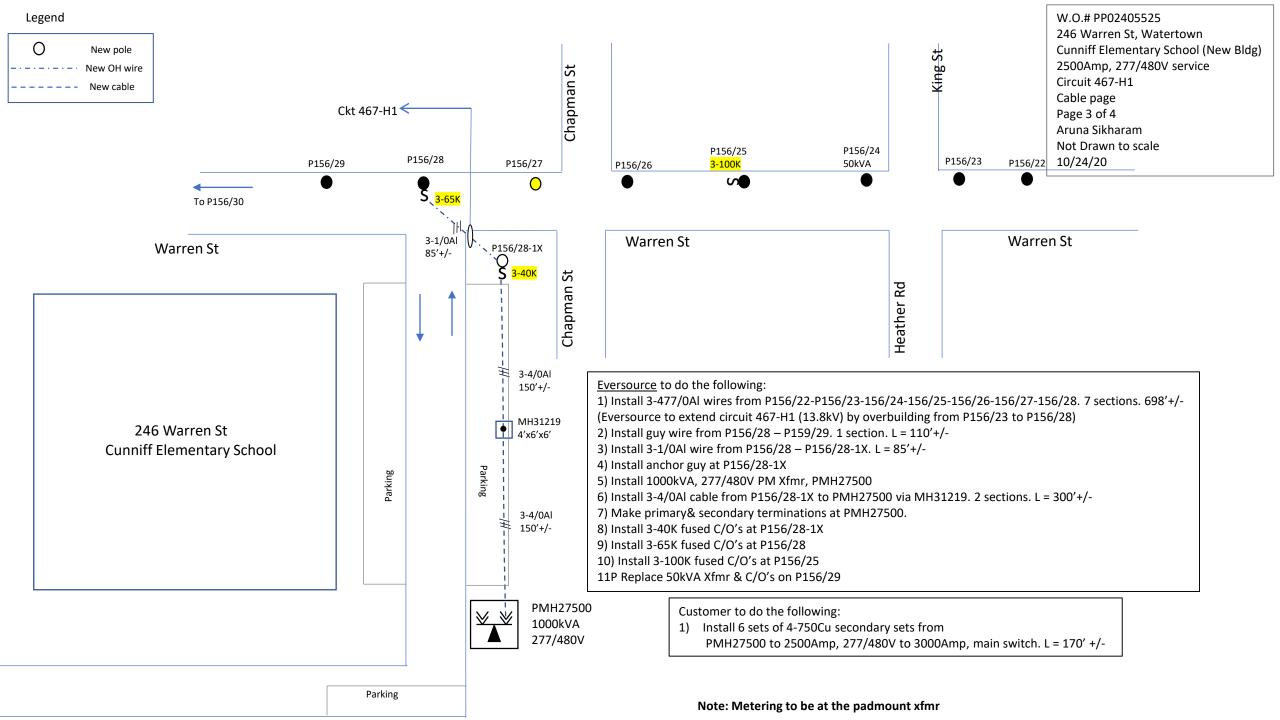

Eversource to set a 45' CL2 pole, P156/28-1X on private property. 85'+/- from P156/28 Note: P156/28-1X to become riser pole.

INSTALL 3-477 AL PRIMARY 13.8 KV OVERBUILD FROM P 156/22 TO 156/29
7 SECTIONS TL= 698'

VERIZON TO REPLACE POLES 156/24 45' W/ 50' CL1 JO TELCO 1923 156/26 40' W/ 45' CL2 JO TELCO 1923 156/27 40' W/ 45' CL2 JO TELCO 1923 156/28 40' W/ 50' CL1 JO TELCO 1923 156/29 40' W/ 45' CL2 JO TELCO 1923

INSTALL 3-1/O AL PRIMARY & 1-1/O AL NEUTRAL FROM P 156/28 TO 156/28-1X
1 SECTION TL= 85'

P 156/25 INSTALL 3-100K FUSES P 156/28 INSTALL 3-65K FUSES TOWARDS 156/28-1X P 156/28-1X INSTALL 3-40K FUSES & 3 L/AS TOWARDS PMH27500