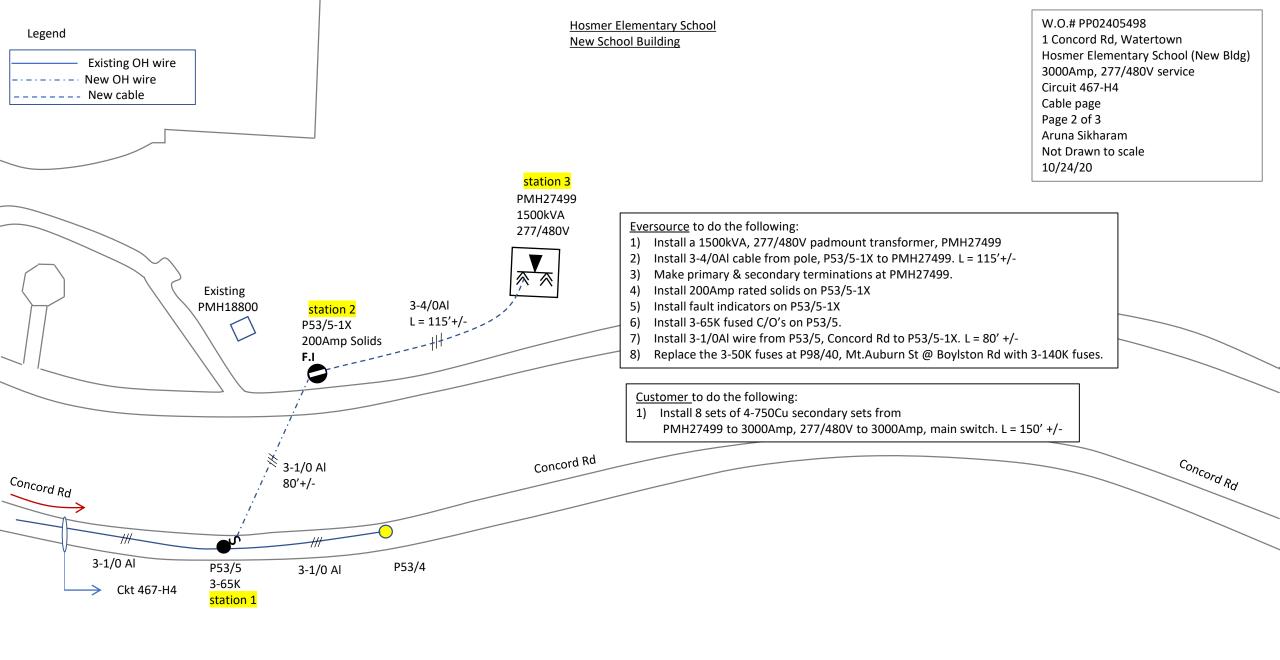

| Customer                         |                                                                     |          | Work Order Info  | Work Order Info                                          |                                                               |  |  |  |
|----------------------------------|---------------------------------------------------------------------|----------|------------------|----------------------------------------------------------|---------------------------------------------------------------|--|--|--|
| Name<br>Address<br>City<br>Phone | Town of Watertown<br>246 Warren Street<br>Watertown<br>617-924-0439 | State MA | <b>ZIP</b> 02472 | WO#<br>Service Address<br>Service Town<br>Eversource Rep | 2405498<br>246 Warren Street<br>Watertown<br>Kim Khounesombat |  |  |  |
| Eversource Work                  |                                                                     |          |                  |                                                          |                                                               |  |  |  |
| LVEISOUIDE WOIN                  |                                                                     |          |                  |                                                          |                                                               |  |  |  |
|                                  |                                                                     |          |                  |                                                          |                                                               |  |  |  |
|                                  |                                                                     |          |                  |                                                          |                                                               |  |  |  |
|                                  |                                                                     |          |                  |                                                          |                                                               |  |  |  |
|                                  |                                                                     |          |                  |                                                          |                                                               |  |  |  |
|                                  |                                                                     |          |                  |                                                          |                                                               |  |  |  |
|                                  |                                                                     |          |                  |                                                          |                                                               |  |  |  |
|                                  |                                                                     |          |                  |                                                          |                                                               |  |  |  |
|                                  |                                                                     |          |                  |                                                          |                                                               |  |  |  |
|                                  |                                                                     |          |                  |                                                          |                                                               |  |  |  |
|                                  |                                                                     |          |                  |                                                          |                                                               |  |  |  |
|                                  |                                                                     |          |                  |                                                          |                                                               |  |  |  |
|                                  |                                                                     |          |                  |                                                          |                                                               |  |  |  |
|                                  |                                                                     |          | Outside Service  | es                                                       |                                                               |  |  |  |
|                                  |                                                                     |          |                  |                                                          |                                                               |  |  |  |
|                                  |                                                                     |          |                  |                                                          |                                                               |  |  |  |
|                                  |                                                                     |          |                  |                                                          |                                                               |  |  |  |
|                                  |                                                                     |          |                  | l .b                                                     | 1 107                                                         |  |  |  |
|                                  |                                                                     |          |                  | Labor<br>Material                                        |                                                               |  |  |  |
|                                  |                                                                     |          |                  | Outside Services                                         | 1,679                                                         |  |  |  |
|                                  |                                                                     |          |                  | Vehicles                                                 |                                                               |  |  |  |
|                                  |                                                                     |          |                  | Revenue Credit<br>Subtotal                               |                                                               |  |  |  |
|                                  |                                                                     |          |                  |                                                          |                                                               |  |  |  |
|                                  |                                                                     |          |                  | Carrying Charge (15.4%)                                  |                                                               |  |  |  |
|                                  |                                                                     |          |                  | Private Property Charges                                 |                                                               |  |  |  |
|                                  |                                                                     |          |                  | Design Deposit                                           |                                                               |  |  |  |