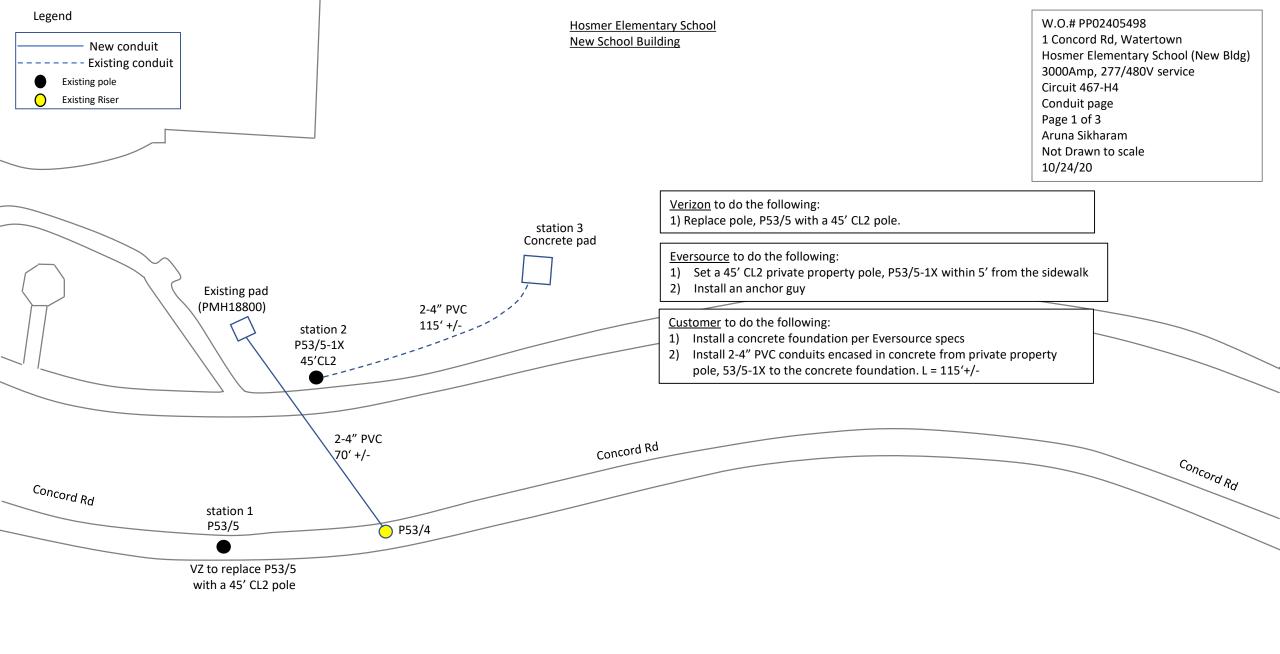

| Customer                         |                                                                     |          | Work Order Info  | Work Order Info                                          |                                                               |  |  |  |
|----------------------------------|---------------------------------------------------------------------|----------|------------------|----------------------------------------------------------|---------------------------------------------------------------|--|--|--|
| Name<br>Address<br>City<br>Phone | Town of Watertown<br>246 Warren Street<br>Watertown<br>617-924-0439 | State MA | <b>ZIP</b> 02472 | WO#<br>Service Address<br>Service Town<br>Eversource Rep | 2405498<br>246 Warren Street<br>Watertown<br>Kim Khounesombat |  |  |  |
| Eversource Work                  |                                                                     |          |                  |                                                          |                                                               |  |  |  |
| LVEISOUIDE WOIN                  |                                                                     |          |                  |                                                          |                                                               |  |  |  |
|                                  |                                                                     |          |                  |                                                          |                                                               |  |  |  |
|                                  |                                                                     |          |                  |                                                          |                                                               |  |  |  |
|                                  |                                                                     |          |                  |                                                          |                                                               |  |  |  |
|                                  |                                                                     |          |                  |                                                          |                                                               |  |  |  |
|                                  |                                                                     |          |                  |                                                          |                                                               |  |  |  |
|                                  |                                                                     |          |                  |                                                          |                                                               |  |  |  |
|                                  |                                                                     |          |                  |                                                          |                                                               |  |  |  |
|                                  |                                                                     |          |                  |                                                          |                                                               |  |  |  |
|                                  |                                                                     |          |                  |                                                          |                                                               |  |  |  |
|                                  |                                                                     |          |                  |                                                          |                                                               |  |  |  |
|                                  |                                                                     |          |                  |                                                          |                                                               |  |  |  |
|                                  |                                                                     |          |                  |                                                          |                                                               |  |  |  |
|                                  |                                                                     |          | Outside Service  | es                                                       |                                                               |  |  |  |
|                                  |                                                                     |          |                  |                                                          |                                                               |  |  |  |
|                                  |                                                                     |          |                  |                                                          |                                                               |  |  |  |
|                                  |                                                                     |          |                  |                                                          |                                                               |  |  |  |
|                                  |                                                                     |          |                  | l .b                                                     | 1 107                                                         |  |  |  |
|                                  |                                                                     |          |                  | Labor<br>Material                                        |                                                               |  |  |  |
|                                  |                                                                     |          |                  | Outside Services                                         | 1,679                                                         |  |  |  |
|                                  |                                                                     |          |                  | Vehicles                                                 |                                                               |  |  |  |
|                                  |                                                                     |          |                  | Revenue Credit<br>Subtotal                               |                                                               |  |  |  |
|                                  |                                                                     |          |                  |                                                          |                                                               |  |  |  |
|                                  |                                                                     |          |                  | Carrying Charge (15.4%)                                  |                                                               |  |  |  |
|                                  |                                                                     |          |                  | Private Property Charges                                 |                                                               |  |  |  |
|                                  |                                                                     |          |                  | Design Deposit                                           |                                                               |  |  |  |